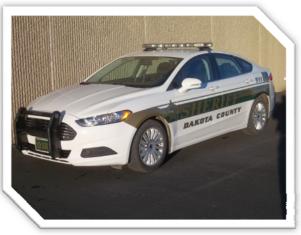

### Purpose and Justification

Sedans (automobiles) are used by the Sheriff Fleet, Community Corrections Fleet and Operations Management Fleet. Many are outfitted with warning lights, sirens and computer docking stations. The units being replaced will be sold at auction or through other disposal methods with the proceeds used to help pay for the replacement units. Replacement recommendations will include flex fuel, hybrid and alternative fuel options. Every effort will be made to purchase the highest fuel efficient option available and right size the vehicle to the application. All units being recommended for replacement will have a Fleet CEP Points rating of 23 or higher. Any funds not used will carry over to next budget year.

- 2014 Sheriff Fleet #0713 (2007 Chevrolet Impala), #0305 (2003 Chevrolet Impala)
- Sheriff Fleet #0810 (2008 Chevrolet Impala), #0607 (2006 Chevrolet Impala), #1010 (2010 Chevrolet Impala), #0715 (2007 Chevrolet Impala), #0714 (2007 Chevrolet Impala), Community Corrections Fleet #6514 (2009 Toyota Prius)
- 2016 Sheriff Fleet #0812 (2008 Chevrolet Impala), #0811 (2008 Chevrolet Impala), #0608 (2006 Chevrolet Impala)
- 2017 Sheriff Fleet #0716 (2007 Chevrolet Impala), #0808 (2008 Chevrolet Impala), Community Corrections Fleet #6513 (2009 Toyota Prius), #6515 (2009 Toyota Prius), #6515 (2009 Toyota Prius)
- 2018 Sheriff Fleet #1204 (2012 Ford Fusion)