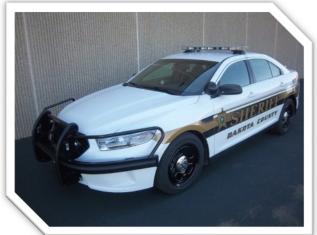

### Purpose and Justification

Police sedans are used by the Sheriff Fleet. They are specially designed for police pursuit activities. Special equipment including warning lights, sirens, 800MHz and VHF radios, prisoner partitions, radars systems, camera systems and computers are installed in these units. The units being replaced will be sold at auction or through other disposal methods with the proceeds used to help pay for the replacement units. Replacement recommendations will include flex fuel, hybrid and alternative fuel options. Every effort will be made to purchase the highest fuel efficient option available and right size the vehicle to the application. All units being recommended for replacement will have a Fleet CEP Points rating of 23 or higher. Any funds not used will carry over to next budget year.

- 2014 Sheriff Fleet #0818 (2008 Ford Crown Victoria), #0904 (2009 Ford Crown Victoria), #1001 (2010 Ford Crown Victoria), #0820 (2008 Ford Crown Victoria), #0903 (2009 Ford Crown Victoria), #1003 (2010 Ford Crown Victoria)
- 2015 Sheriff Fleet #1005 (2010 Ford Crown Victoria), #1002 (2010 Ford Crown Victoria), #1004 (2010 Ford Crown Victoria), #1102 (2011 Ford Crown Victoria), #0823 (2008 Ford Crown Victoria)
- Sheriff Fleet #1103 (2011 Ford Crown Victoria), #1101 (2011 Ford Crown Victoria), #1105 (2011 Ford Crown Victoria), #1104 (2011 Ford Crown Victoria), #1301 (2013 Ford Police Interceptor), #1303 (2013 Ford Police Interceptor)
- 2017 Sheriff Fleet #1304 (2013 Ford Police Interceptor), #1302 (2013 Ford Police Interceptor), #1305 (2013 Ford Police Interceptor), #1306 (2013 Ford Police Interceptor), #1307 (2013 Ford Police Interceptor)
- Sheriff Fleet #1308 (2013 Ford Police Interceptor), #1301 (2013 Ford Police Interceptor), #1310 (2013 Ford Police Interceptor), #1309 (2013 Ford Police Interceptor), #1312 (2013 Ford Police Interceptor), #1318 (2013 Ford Police Interceptor)