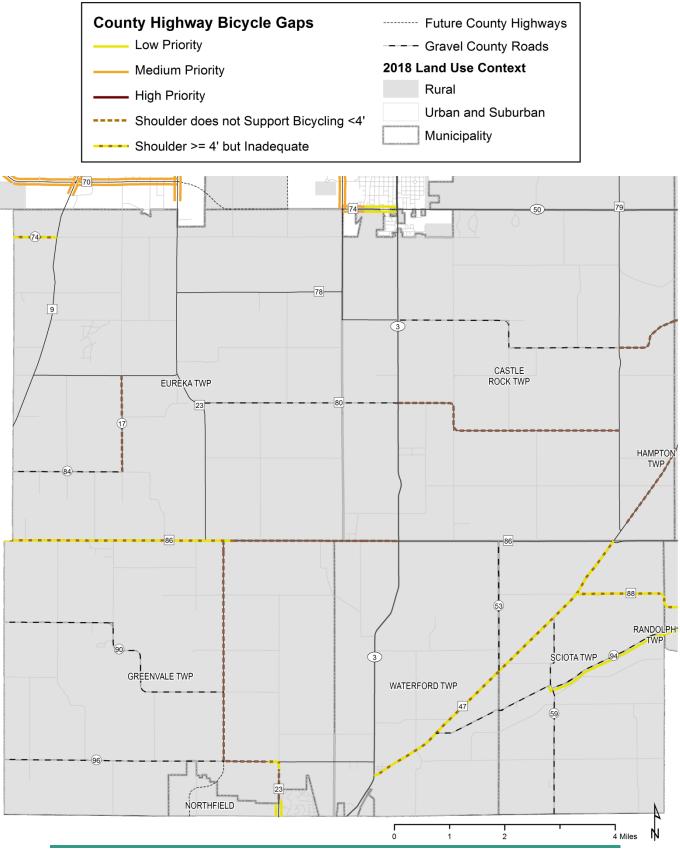

#### Figure C10 Map D Pedestrian Gaps: Hastings, Nininger, Ravenna, Marshan, Vermillion

BICYCLE AND PEDESTRIAN STUDY | DRAFT DECEMBER 2018

C11 Bicycle Gaps Map E: Eureka, Castle Rock, Greenvale, Waterford, Sciota