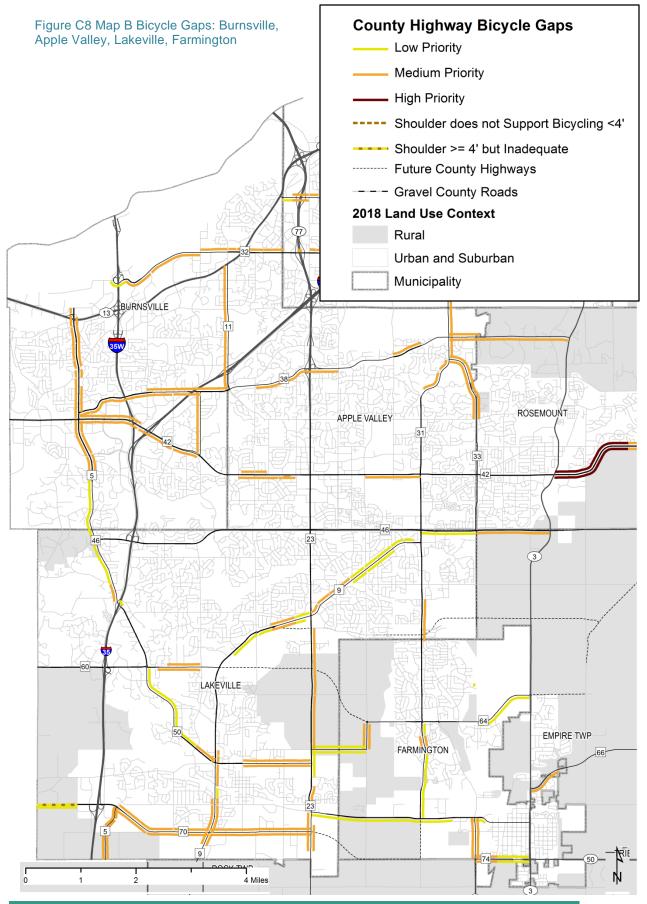

ex

| Pedestrian Gaps Maps – Maps A-F      | pages C2-C7    |
|--------------------------------------|----------------|
| Bicycle Gaps – Maps A-F              | pages C8-C13   |
| Planned Pedestrian System - Maps A-F | .pages C14-C19 |
| Planned Bicycle Network - Maps A-F   | pages C20-C25  |



Figure C1 Map A Pedestrian Gaps: Mendota, Mendota Heights, Lilydale, West St. Paul, South St. Paul, Sunfish Lake, Eagan, Inver Grove Heights



BICYCLE AND PEDESTRIAN STUDY | DRAFT DECEMBER 2018





BICYCLE AND PEDESTRIAN STUDY | DRAFT DECEMBER 2018



BICYCLE AND PEDESTRIAN STUDY | DRAFT DECEMBER 2018





Figure C7 Map A Bicycle Gaps: Mendota, Mendota Heights, Lilydale, West St. Paul, South St. Paul, Sunfish Lake, Eagan, Inver Grove Heights



BICYCLE AND PEDESTRIAN STUDY | DRAFT DECEMBER 2018





#### Figure C9 Map C Bicycle Gaps: Rosemount, Empire, Coates, Vermillion, Empire

BICYCLE AND PEDESTRIAN STUDY | DRAFT DECEMBER 2018

#### Figure C10 Map D Pedestrian Gaps: Hastings, Nininger, Ravenna, Marshan, Vermillion





BICYCLE AND PEDESTRIAN STUDY | DRAFT DECEMBER 2018

C11 Bicycle Gaps Map E: Eureka, Castle Rock, Greenvale, Waterford, Sciota



BICYCLE AND PEDESTRIAN STUDY | DRAFT DECEMBER 2018







#### Planned Pedestrian Network Maps

Figure C13 Map A Planned Pedestrian Network: Mendota, Mendota Heights, Lilydale, West St. Paul, South St. Paul, Sunfish Lake, Eagan, Inver Grove Heights



BICYCLE AND PEDESTRIAN STUDY | DRAFT DECEMBER 2018









## Planned Pedestrian Network Maps





## Planned Bicycle Network Maps

Figure C19 Map A Planned Bicycle Network: Mendota, Mend