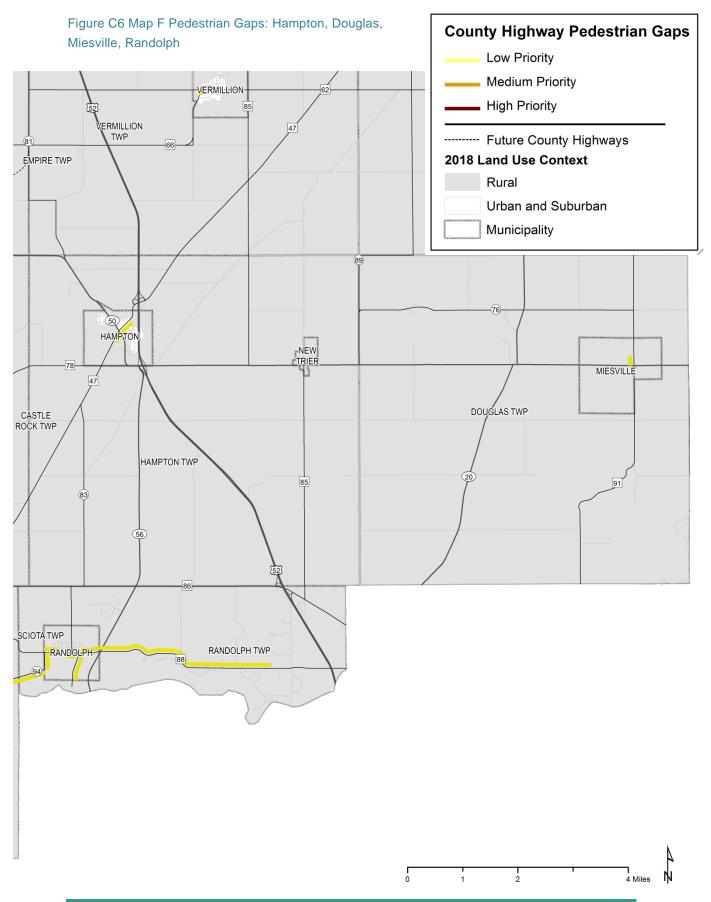

# DETAILED MAPS



#### Map Index

| Pedestrian Gaps Maps – Maps A-F      | pages C2-C7    |
|--------------------------------------|----------------|
| Bicycle Gaps – Maps A-F              | pages C8-C13   |
| Planned Pedestrian System - Maps A-F | .pages C14-C19 |
| Planned Bicycle Network - Maps A-F   | pages C20-C25  |



Figure C1 Map A Pedestrian Gaps: Mendota, Mendota Heights, Lilydale, West St. Paul, South St. Paul, Sunfish Lake, Eagan, Inver Grove Heights



BICYCLE AND PEDESTRIAN STUDY | DRAFT DECEMBER 2018





BICYCLE AND PEDESTRIAN STUDY | DRAFT DECEMBER 2018



BICYCLE AND PEDESTRIAN STUDY | DRAFT DECEMBER 2018





Figure C7 Map A Bicycle Gaps: Mendota, Mendota Heights, Lilydale, West St. Paul, South St. Paul, Sunfish Lake, Eagan, Inver Grove Heights



BICYCLE AND PEDESTRIAN STUDY | DRAFT DECEMBER 2018





#### Figure C9 Map C Bicycle Gaps: Rosemount, Empire, Coates, Vermillion, Empire

BICYCLE AND PEDESTRIAN STUDY | DRAFT DECEMBER 2018

#### Figure C10 Map D Pedestrian Gaps: Hastings, Nininger, Ravenna, Marshan, Vermillion





BICYCLE AND PEDESTRIAN STUDY | DRAFT DECEMBER 2018

C11 Bicycle Gaps Map E: Eureka, Castle Rock, Greenvale, Waterford, Sciota



BICYCLE AND PEDESTRIAN STUDY | DRAFT DECEMBER 2018







#### Planned Pedestrian Network Maps

Figure C13 Map A Planned Pedestrian Network: Mendota, Mendota Heights, Lilydale, West St. Paul, South St. Paul, Sunfish Lake, Eagan, Inver Grove Heig