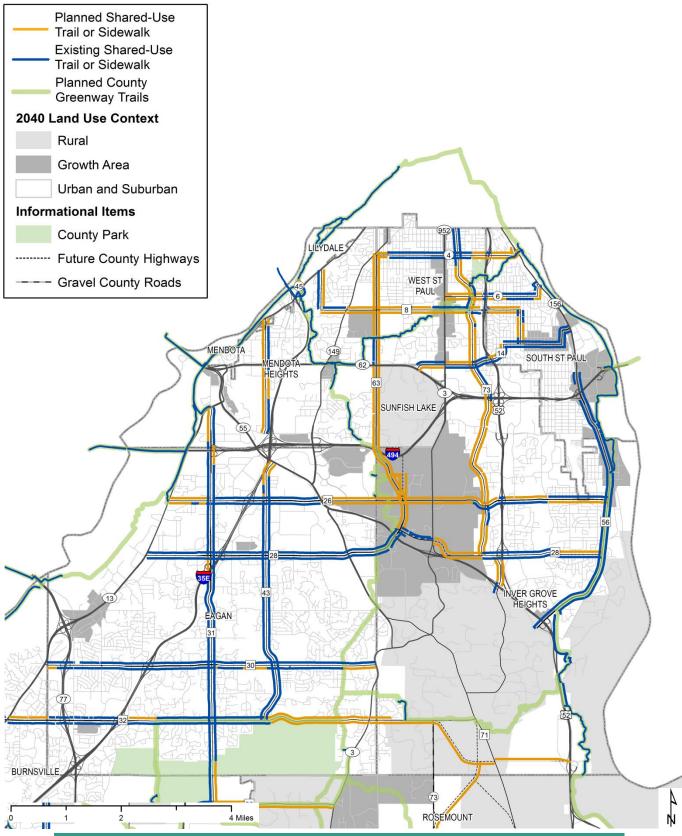

## Planned Bicycle Network Maps

Figure C19 Map A Planned Bicycle Network: Mendota, Mendota Heights, Lilydale, West St. Paul, South St. Paul, Sunfish Lake, Eagan, Inver Grove Heights

BICYCLE AND PEDESTRIAN STUDY | DRAFT DECEMBER 2018