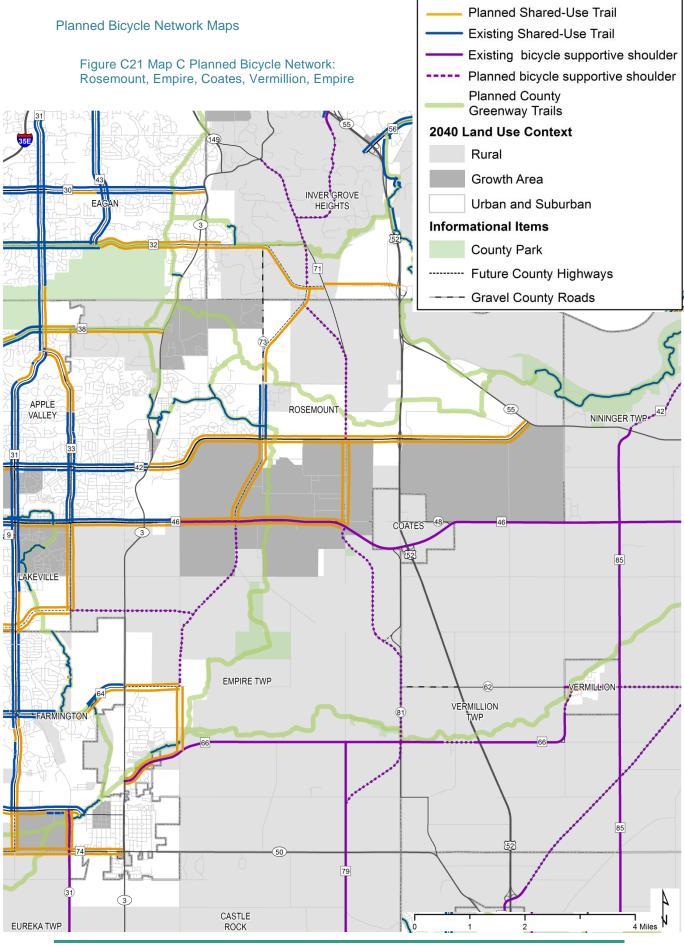

#### Figure C9 Map C Bicycle Gaps: Rosemount, Empire, Coates, Vermillion, Empire

BICYCLE AND PEDESTRIAN STUDY | DRAFT DECEMBER 2018