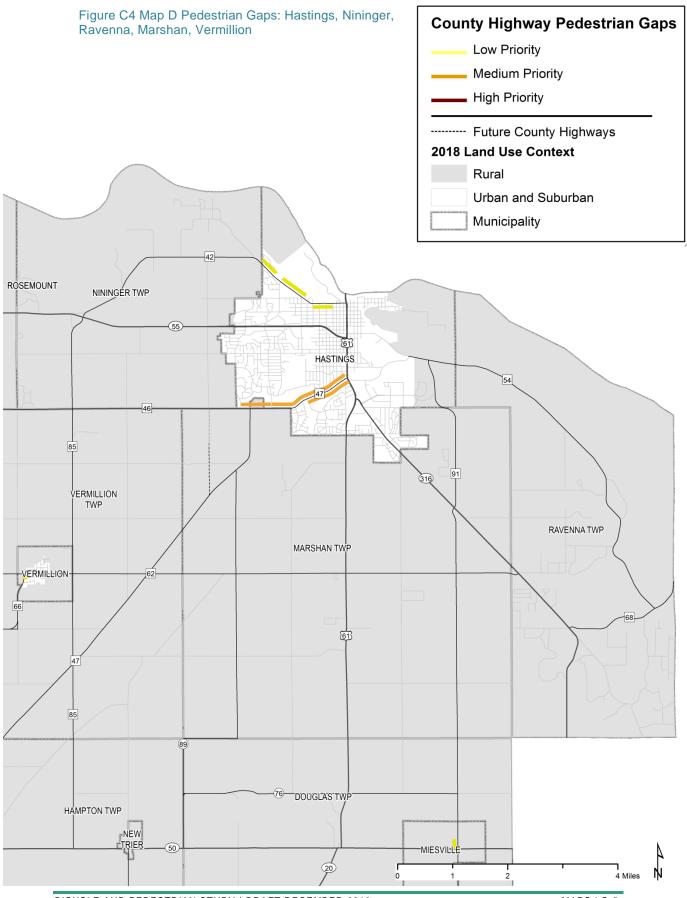

#### Figure C10 Map D Pedestrian Gaps: Hastings, Nininger, Ravenna, Marshan, Vermillion

BICYCLE AND PEDESTRIAN STUDY | DRAFT DECEMBER 2018

C11 Bicycle Gaps Map E: Eureka, Castle Rock, Greenvale, Waterford, Sciota