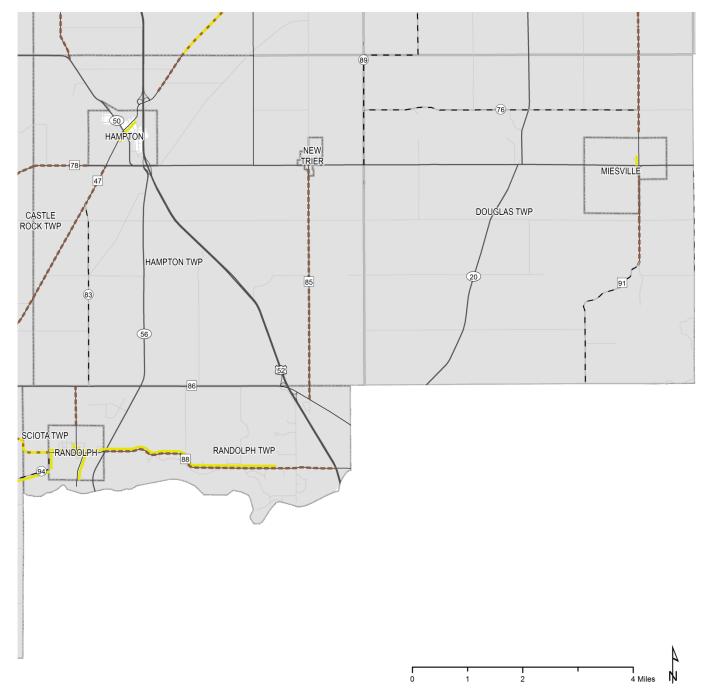

## Planned Bicycle Network Maps

C24 Map F Planned Bicycle Network: Hampton, Douglas, Miesville, Randolph

BICYCLE AND PEDESTRIAN STUDY | DRAFT DECEMBER 2018