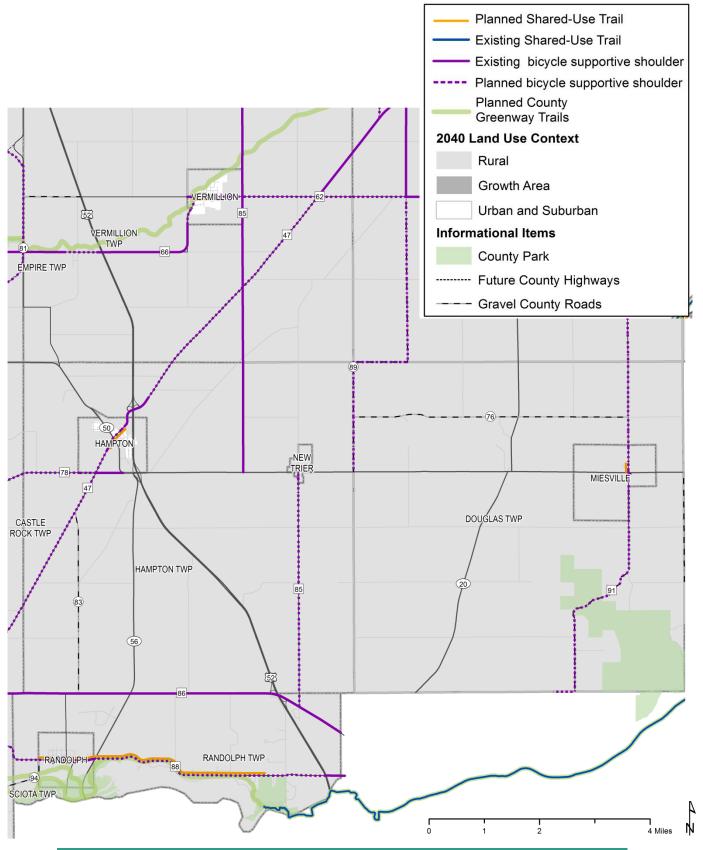

## Planned Bicycle Network Maps

C24 Map F Planned Bicycle Network: Hampton, Douglas, Miesville, Randolph

BICYCLE AND PEDESTRIAN STUDY | DRAFT DECEMBER 2018