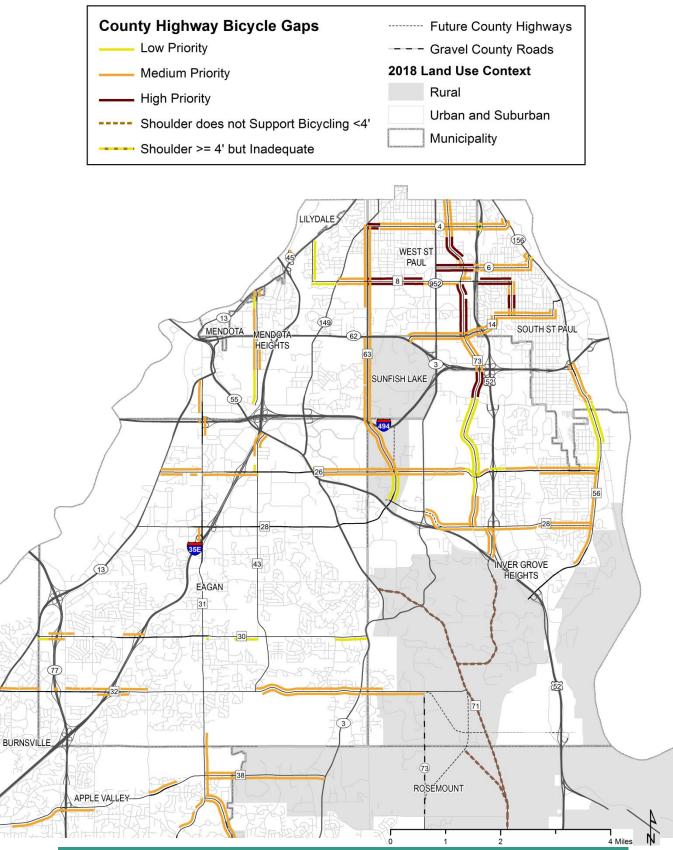

BICYCLE AND PEDESTRIAN STUDY | DRAFT DECEMBER 2018

Figure C7 Map A Bicycle Gaps: Mendota, Mendota Heights, Lilydale, West St. Paul, South St. Paul, Sunfish Lake, Eagan, Inver Grove Heights

BICYCLE AND PEDESTRIAN STUDY | DRAFT DECEMBER 2018