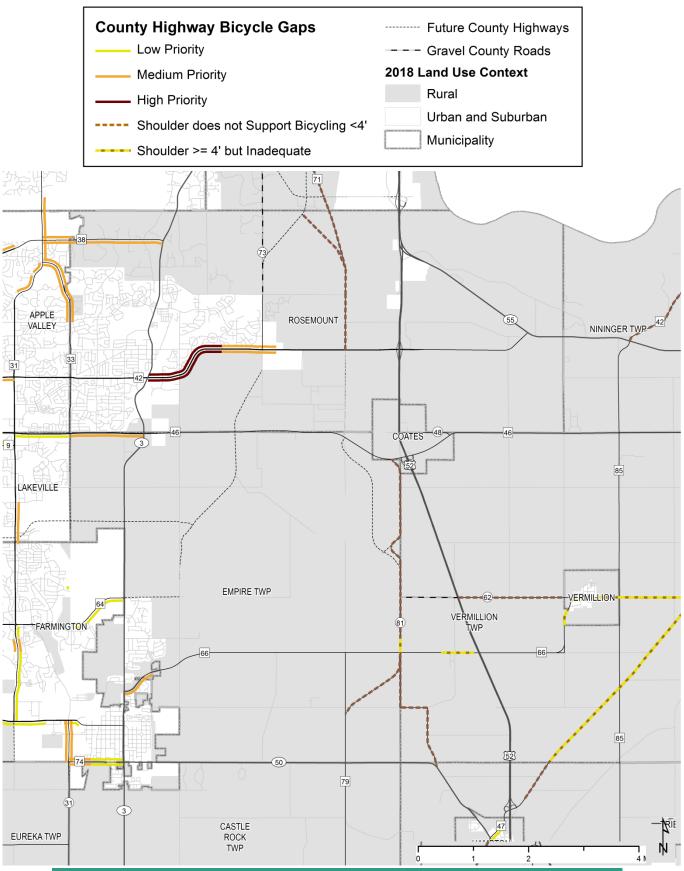

#### Figure C9 Map C Bicycle Gaps: Rosemount, Empire, Coates, Vermillion, Empire

BICYCLE AND PEDESTRIAN STUDY | DRAFT DECEMBER 2018