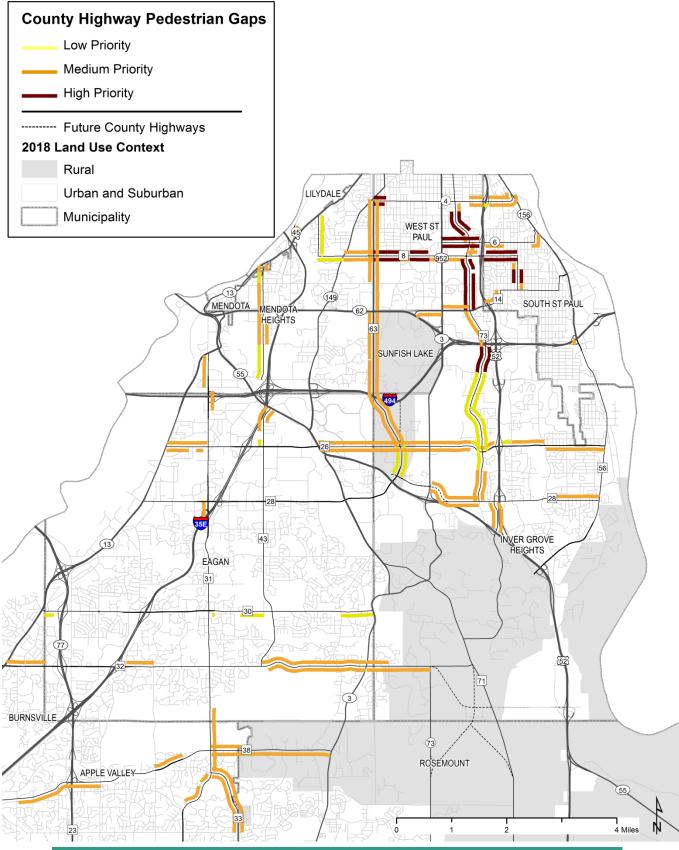

Figure C1 Map A Pedestrian Gaps: Mendota, Mendota Heights, Lilydale, West St. Paul, South St. Paul, Sunfish Lake, Eagan, Inver Grove Heights

BICYCLE AND PEDESTRIAN STUDY | DRAFT DECEMBER 2018

BICYCLE AND PEDESTRIAN STUDY | DRAFT DECEMBER 2018