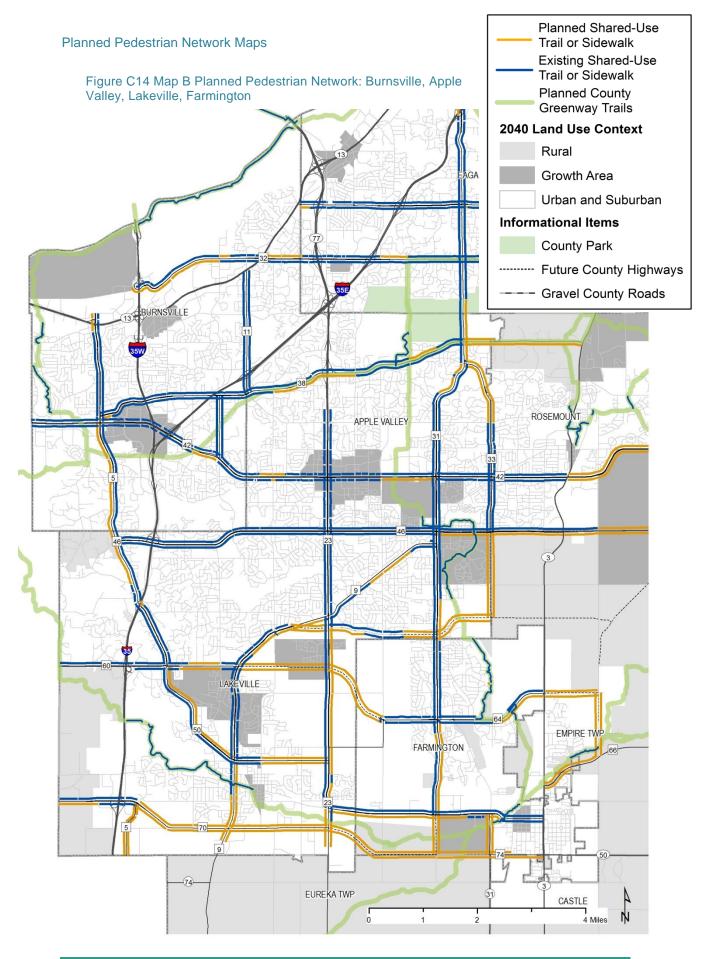

ilydale, West St. Paul, South St. Paul, Sunfish Lake, Eagan, Inver Grove Heights



BICYCLE AND PEDESTRIAN STUDY | DRAFT DECEMBER 2018





#### Figure C9 Map C Bicycle Gaps: Rosemount, Empire, Coates, Vermillion, Empire

BICYCLE AND PEDESTRIAN STUDY | DRAFT DECEMBER 2018

#### Figure C10 Map D Pedestrian Gaps: Hastings, Nininger, Ravenna, Marshan, Vermillion





BICYCLE AND PEDESTRIAN STUDY | DRAFT DECEMBER 2018

C11 Bicycle Gaps Map E: Eureka, Castle Rock, Greenvale, Waterford, Sciota



BICYCLE AND PEDESTRIAN STUDY | DRAFT DECEMBER 2018







#### Planned Pedestrian Network Maps

Figure C13 Map A Planned Pedestrian Network: Mendota, Mendota Heights, Lilydale, West St. Paul, South St. Paul, Sunfish Lake, Eagan, Inver Grove Heights



BICYCLE AND PEDESTRIAN STUDY | DRAFT DECEMBER 2018









## Planned Pedestrian Network Maps





## Planned Bicycle Network Maps

Figure C19 Map A Planned Bicycle Network: Mendota, Mendota Heights, Lilydale, West St. Paul, South St. Paul, Sunfish Lake, Eagan, Inver Grove Heights



BICYCLE AND PEDESTRIAN STUDY | DRAFT DECEMBER 2018









## Planned Bicycle Network Maps

C24 Map F Planned Bicycle Network: Hampton, Douglas, Miesville, Randolph



BICYCLE AND PEDESTRIAN STUDY | DRAFT DECEMBER 2018