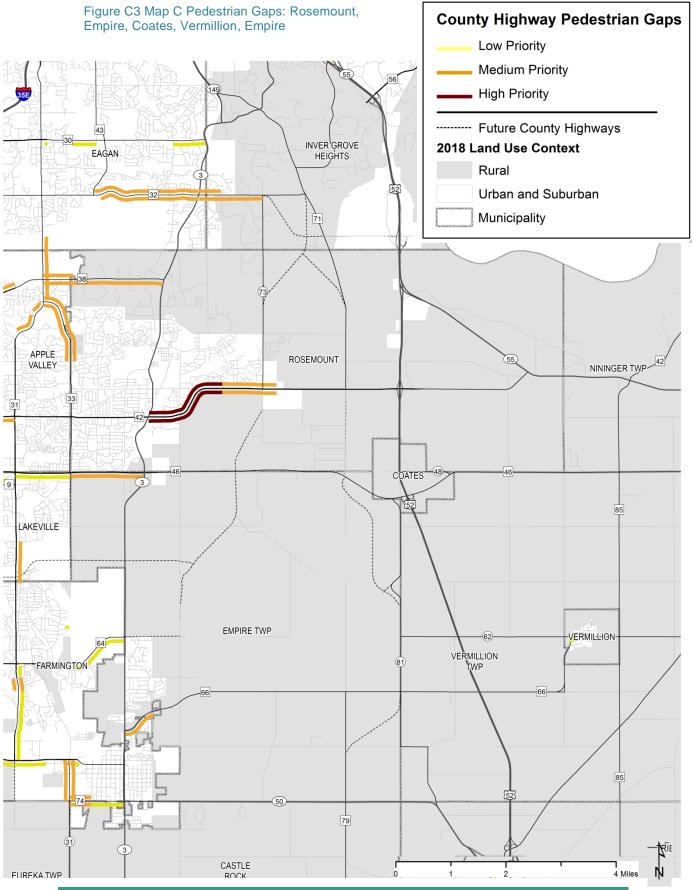

#### Figure C9 Map C Bicycle Gaps: Rosemount, Empire, Coates, Vermillion, Empire

BICYCLE AND PEDESTRIAN STUDY | DRAFT DECEMBER 2018