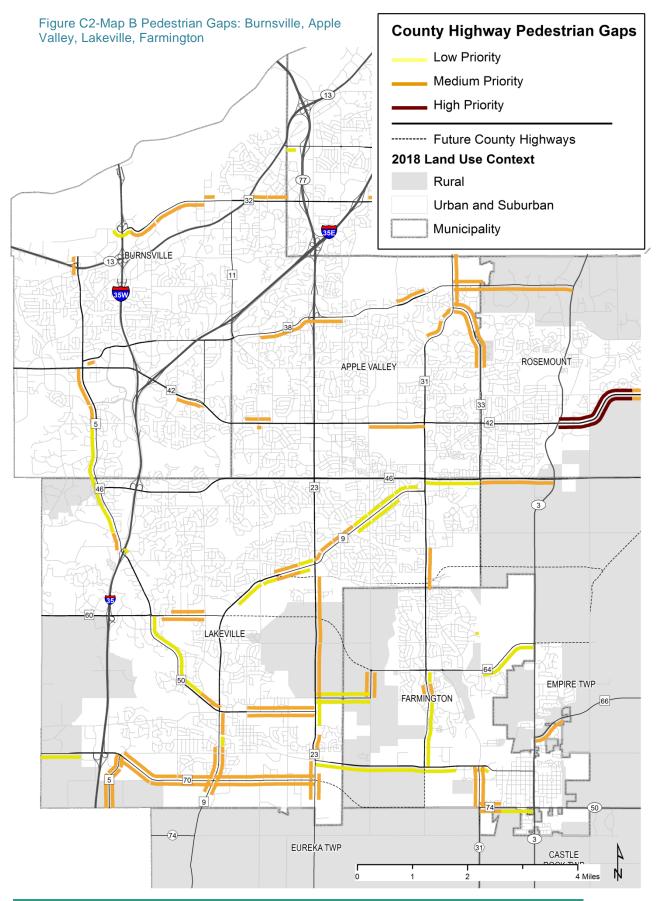

#### Map Index

| Pedestrian Gaps Maps – Maps A-F      | pages C2-C7    |
|--------------------------------------|----------------|
| Bicycle Gaps – Maps A-F              | pages C8-C13   |
| Planned Pedestrian System - Maps A-F | .pages C14-C19 |
| Planned Bicycle Network - Maps A-F   | pages C20-C25  |