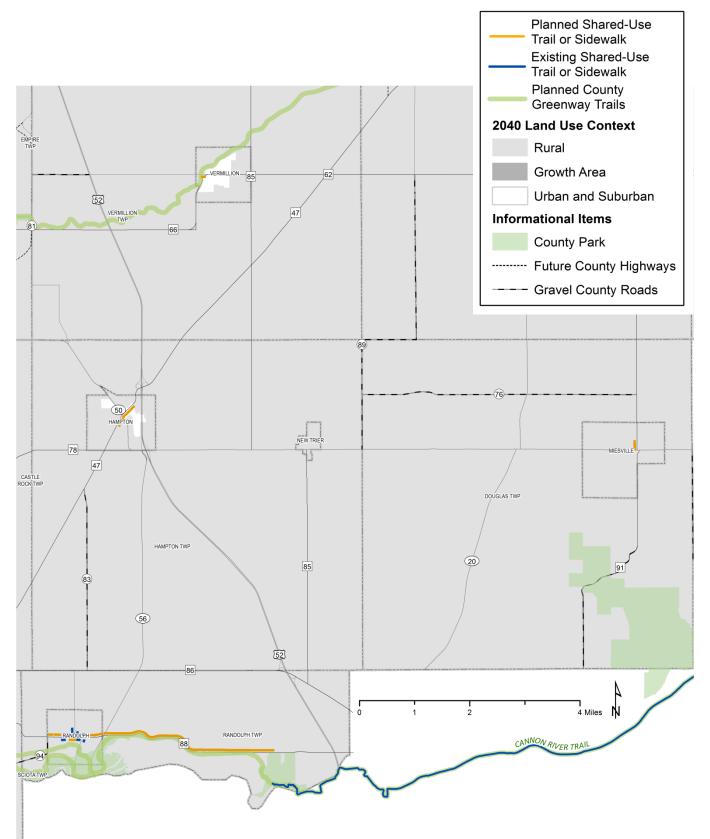

## Planned Bicycle Network Maps

C24 Map F Planned Bicycle Network: Hampton, Douglas, Miesville, Randolph

BICYCLE AND PEDESTRIAN STUDY | DRAFT DECEMBER 2018