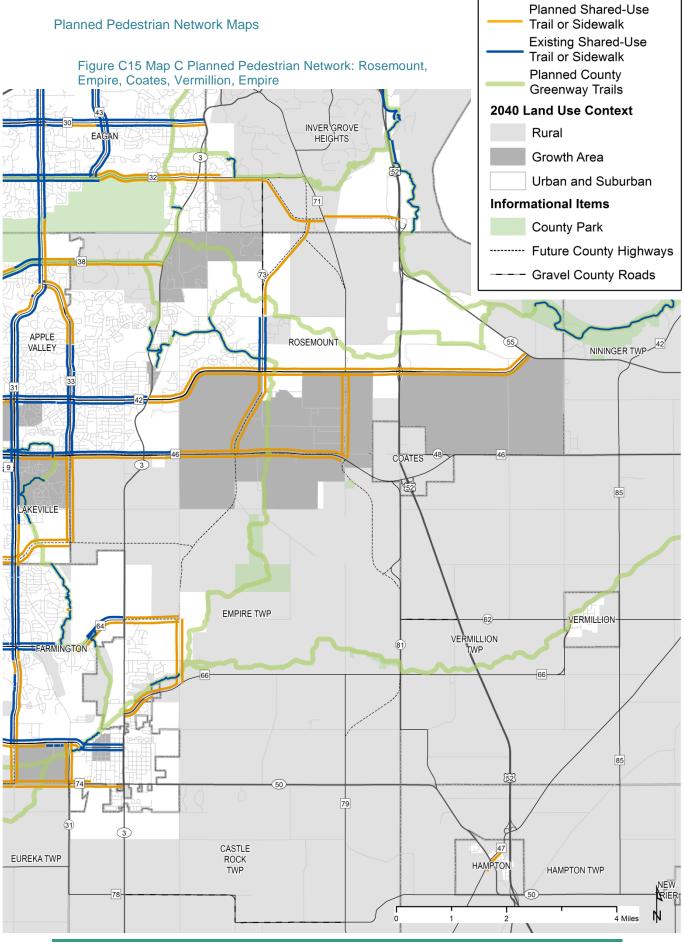

ydale, West St. Paul, South St. Paul, Sunfish Lake, Eagan, Inver Grove Heights



BICYCLE AND PEDESTRIAN STUDY | DRAFT DECEMBER 2018





#### Figure C9 Map C Bicycle Gaps: Rosemount, Empire, Coates, Vermillion, Empire

BICYCLE AND PEDESTRIAN STUDY | DRAFT DECEMBER 2018

#### Figure C10 Map D Pedestrian Gaps: Hastings, Nininger, Ravenna, Marshan, Vermillion





BICYCLE AND PEDESTRIAN STUDY | DRAFT DECEMBER 2018

C11 Bicycle Gaps Map E: Eureka, Castle Rock, Greenvale, Waterford, Sciota



BICYCLE AND PEDESTRIAN STUDY | DRAFT DECEMBER 2018







#### Planned Pedestrian Network Maps

Figure C13 Map A Planned Pedestrian Network: Mendota, Mendota Heights, Lilydale, West St. Paul, South St. Paul, Sunfish Lake, Eagan, Inver Grove Heights



BICYCLE AND PEDESTRIAN STUDY | DRAFT DECEMBER 2018









## Planned Pedestrian Network Maps





## Planned Bicycle Network Maps

Figure C19 Map A Planned Bicycle Network: Mendota, Mendota Heights, Lilydale, West St. Paul, South St. Paul, Sunfish Lake, Eagan, Inver Grove Heights



BICYCLE AND PEDESTRIAN STUDY | DRAFT DECEMBER 2018









## Planned Bicycle Network Maps

C24 Map F Planned Bicycle Network: Hampton, Douglas, Miesville, Randolph



BICYCLE AND PEDESTRIAN STUDY | DRAFT DECEMBER 2018