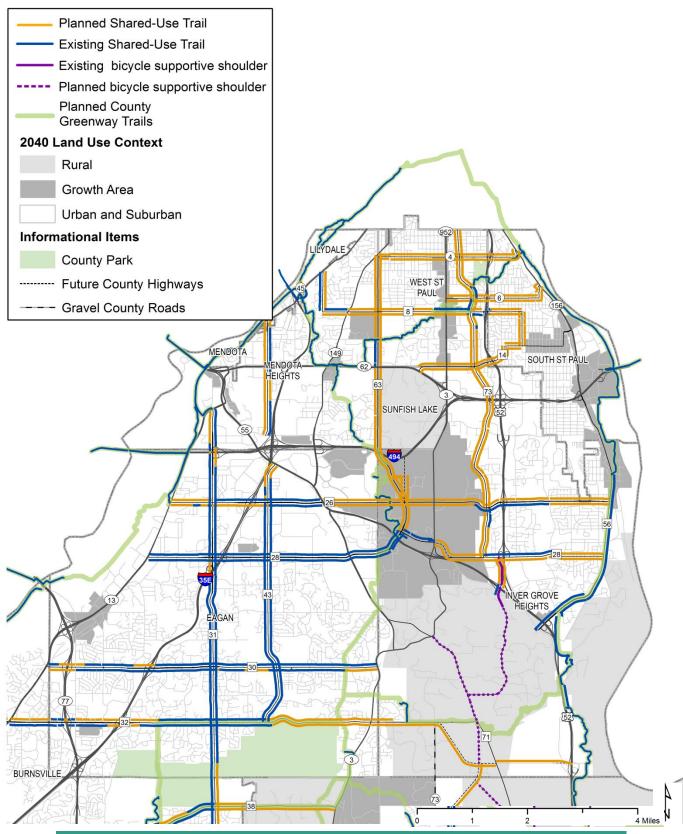

## Planned Bicycle Network Maps

Figure C19 Map A Planned Bicycle Network: Mendota, Mendota Heights, Lilydale, West St. Paul, South St. Paul, Sunfish Lake, Eagan, Inver Grove Heights

BICYCLE AND PEDESTRIAN STUDY | DRAFT DECEMBER 2018