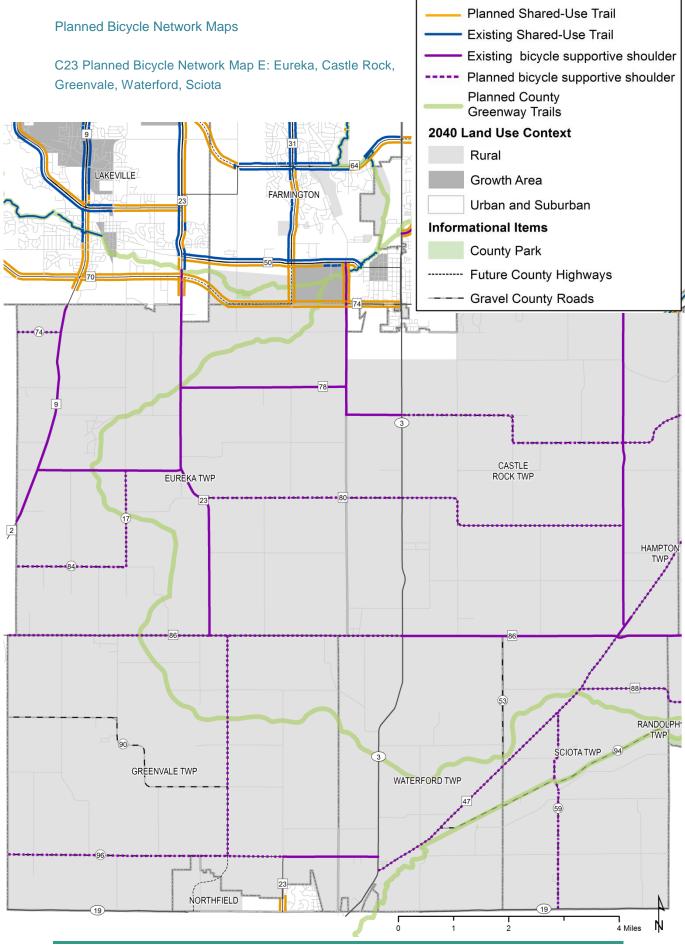

#### Figure C10 Map D Pedestrian Gaps: Hastings, Nininger, Ravenna, Marshan, Vermillion

BICYCLE AND PEDESTRIAN STUDY | DRAFT DECEMBER 2018

C11 Bicycle Gaps Map E: Eureka, Castle Rock, Greenvale, Waterford, Sciota