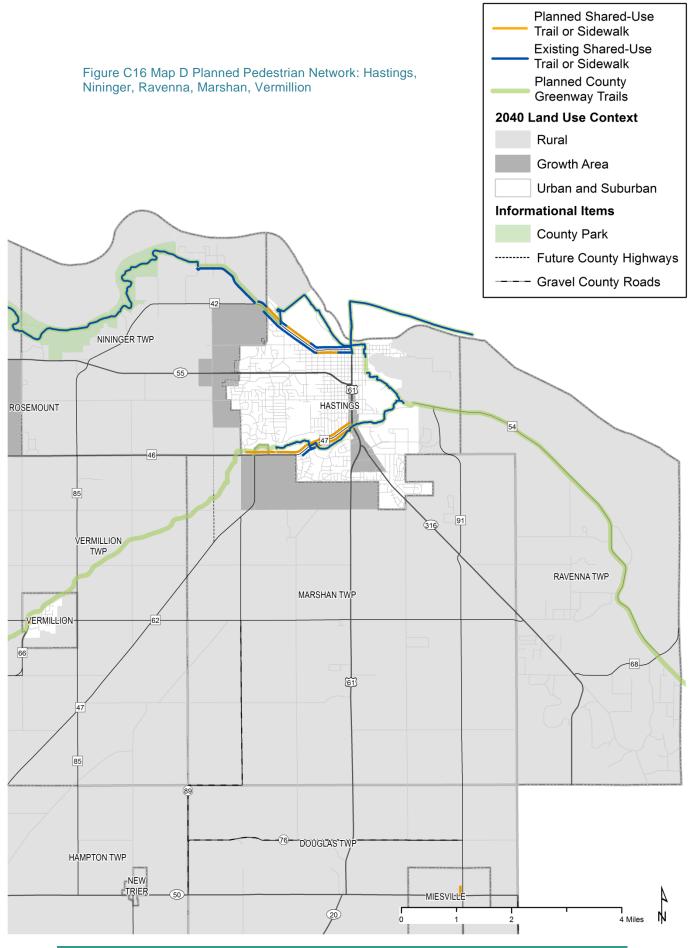

ale, West St. Paul, South St. Paul, Sunfish Lake, Eagan, Inver Grove Heights



BICYCLE AND PEDESTRIAN STUDY | DRAFT DECEMBER 2018





#### Figure C9 Map C Bicycle Gaps: Rosemount, Empire, Coates, Vermillion, Empire

BICYCLE AND PEDESTRIAN STUDY | DRAFT DECEMBER 2018

#### Figure C10 Map D Pedestrian Gaps: Hastings, Nininger, Ravenna, Marshan, Vermillion





BICYCLE AND PEDESTRIAN STUDY | DRAFT DECEMBER 2018

C11 Bicycle Gaps Map E: Eureka, Castle Rock, Greenvale, Waterford, Sciota



BICYCLE AND PEDESTRIAN STUDY | DRAFT DECEMBER 2018







#### Planned Pedestrian Network Maps

Figure C13 Map A Planned Pedestrian Network: Mendota, Mendota Heights, Lilydale, West St. Paul, South St. Paul, Sunfish Lake, Eagan, Inver Grove Heights



BICYCLE AND PEDESTRIAN STUDY | DRAFT DECEMBER 2018









## Planned Pedestrian Network Maps





## Planned Bicycle Network Maps

Figure C19 Map A Planned Bicycle Network: Mendota, Mendota Heights, Lilydale, West St. Paul, South St. Paul, Sunfish Lake, Eagan, Inver Grove Heights



BICYCLE AND PEDESTRIAN STUDY | DRAFT DECEMBER 2018









## Planned Bicycle Network Maps

C24 Map F Planned Bicycle Network: Hampton, Douglas, Miesville, Randolph



BICYCLE AND PEDESTRIAN STUDY | DRAFT DECEMBER 2018