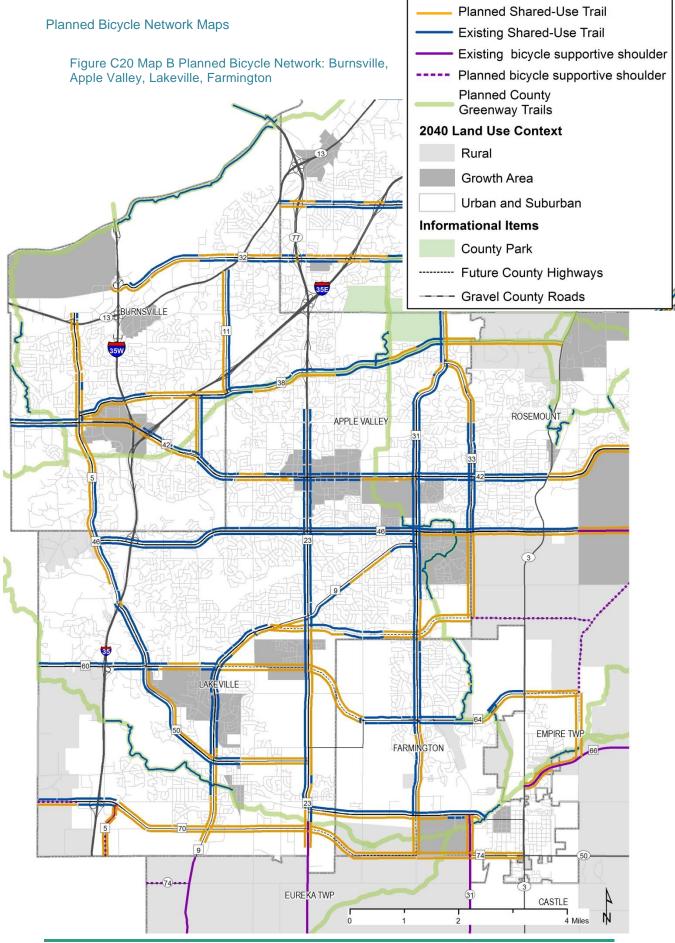

## Planned Bicycle Network Maps

Figure C19 Map A Planned Bicycle Network: Mendota, Mendota Heights, Lilydale, West St. Paul, South St. Paul, Sunfish Lake, Eagan, Inver Grove Heights

BICYCLE AND PEDESTRIAN STUDY | DRAFT DECEMBER 2018