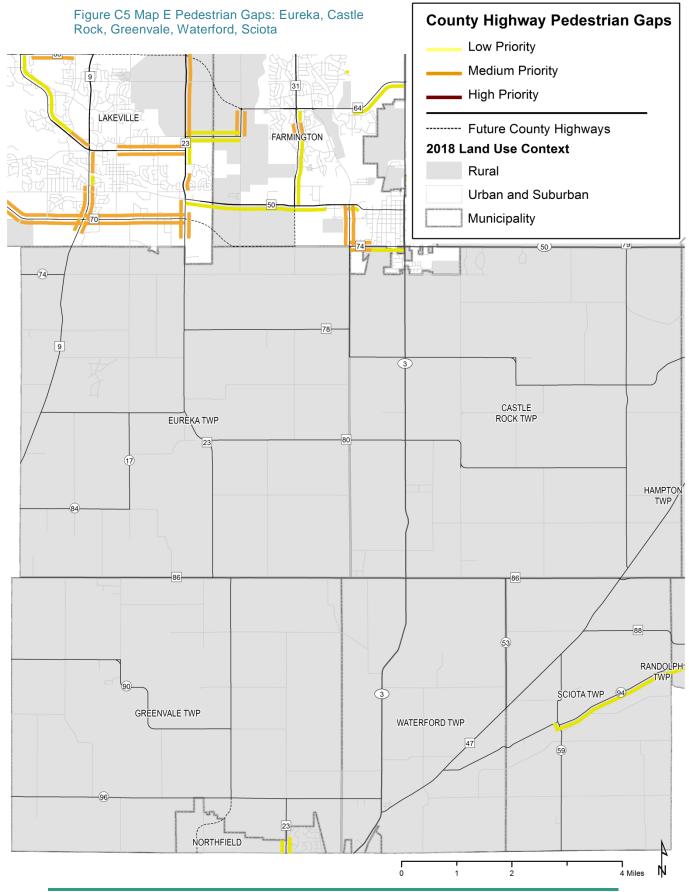

#### Figure C10 Map D Pedestrian Gaps: Hastings, Nininger, Ravenna, Marshan, Vermillion

BICYCLE AND PEDESTRIAN STUDY | DRAFT DECEMBER 2018

C11 Bicycle Gaps Map E: Eureka, Castle Rock, Greenvale, Waterford, Sciota