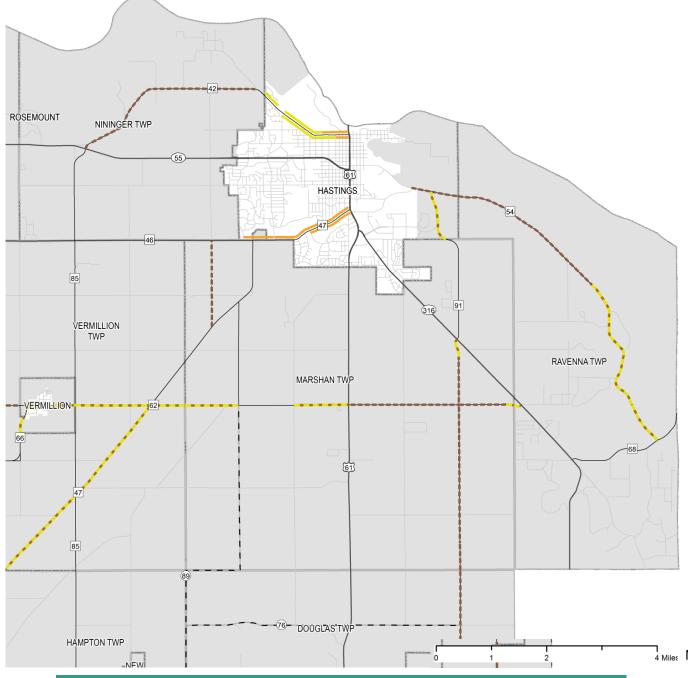

#### Figure C10 Map D Pedestrian Gaps: Hastings, Nininger, Ravenna, Marshan, Vermillion

BICYCLE AND PEDESTRIAN STUDY | DRAFT DECEMBER 2018

C11 Bicycle Gaps Map E: Eureka, Castle Rock, Greenvale, Waterford, Sciota