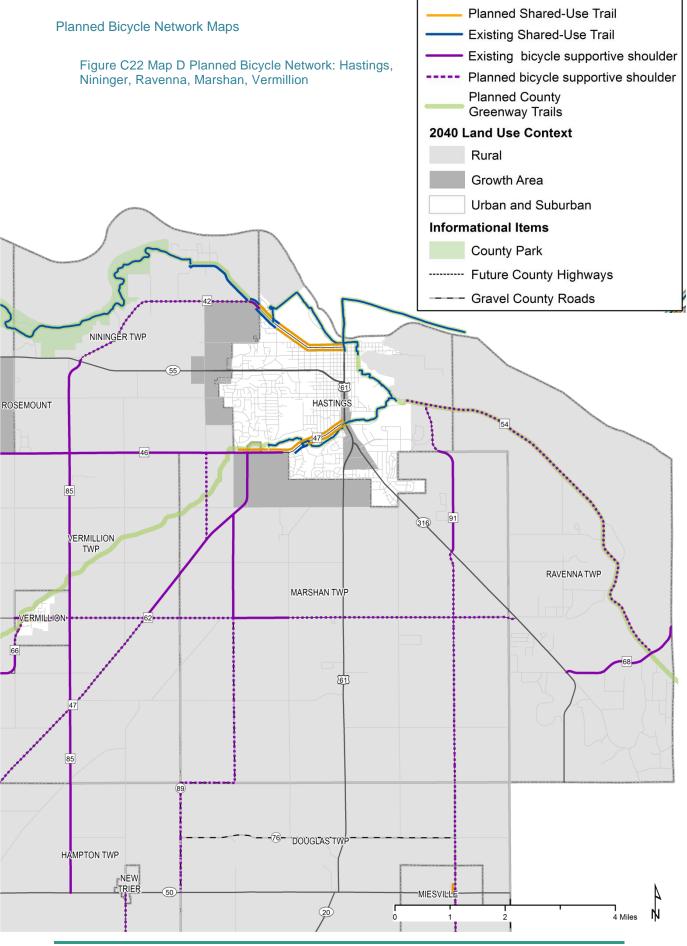

#### Figure C10 Map D Pedestrian Gaps: Hastings, Nininger, Ravenna, Marshan, Vermillion

BICYCLE AND PEDESTRIAN STUDY | DRAFT DECEMBER 2018

C11 Bicycle Gaps Map E: Eureka, Castle Rock, Greenvale, Waterford, Sciota