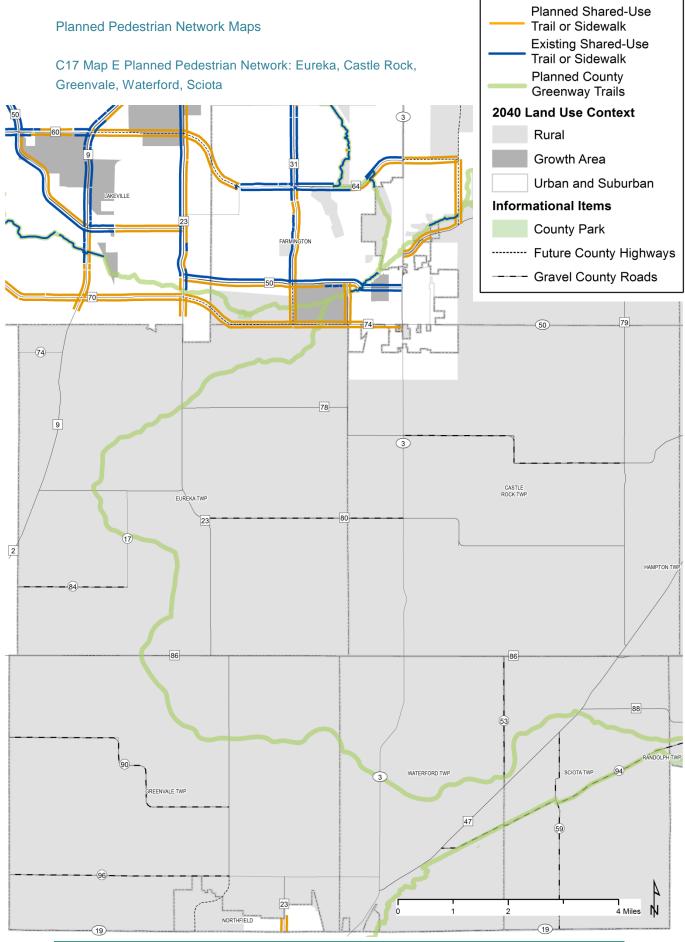

e, West St. Paul, South St. Paul, Sunfish Lake, Eagan, Inver Grove Heights



BICYCLE AND PEDESTRIAN STUDY | DRAFT DECEMBER 2018





#### Figure C9 Map C Bicycle Gaps: Rosemount, Empire, Coates, Vermillion, Empire

BICYCLE AND PEDESTRIAN STUDY | DRAFT DECEMBER 2018

#### Figure C10 Map D Pedestrian Gaps: Hastings, Nininger, Ravenna, Marshan, Vermillion





BICYCLE AND PEDESTRIAN STUDY | DRAFT DECEMBER 2018

C11 Bicycle Gaps Map E: Eureka, Castle Rock, Greenvale, Waterford, Sciota



BICYCLE AND PEDESTRIAN STUDY | DRAFT DECEMBER 2018







#### Planned Pedestrian Network Maps

Figure C13 Map A Planned Pedestrian Network: Mendota, Mendota Heights, Lilydale, West St. Paul, South St. Paul, Sunfish Lake, Eagan, Inver Grove Heights



BICYCLE AND PEDESTRIAN STUDY | DRAFT DECEMBER 2018









## Planned Pedestrian Network Maps





## Planned Bicycle Network Maps

Figure C19 Map A Planned Bicycle Network: Mendota, Mendota Heights, Lilydale, West St. Paul, South St. Paul, Sunfish Lake, Eagan, Inver Grove Heights



BICYCLE AND PEDESTRIAN STUDY | DRAFT DECEMBER 2018









## Planned Bicycle Network Maps

C24 Map F Planned Bicycle Network: Hampton, Douglas, Miesville, Randolph



BICYCLE AND PEDESTRIAN STUDY | DRAFT DECEMBER 2018