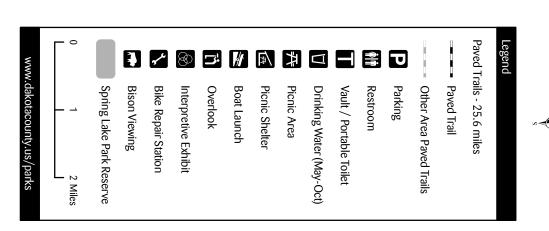

### Trail features

- Bison viewing at Fahey Trailhead in Spring Lake Park Reserve
- · 26 miles of paved trails
- Scenic overlooks
- · Trail connections to
  - River to River Greenway
  - Big Rivers Regional Trail
  - · Robert Piram Regional Trail
- Restrooms and seasonal water (May-Oct) are available at Kaposia Landing Park, Simon's Ravine Trailhead, Swing Bridge Trailhead, Pine Bend Bluffs Trailhead, Lock and Dam No. 2 Trailhead and Spring Lake Park Reserve. Water is available year-round at the Schaar's Bluff Gathering Center in Spring Lake Park Reserve.