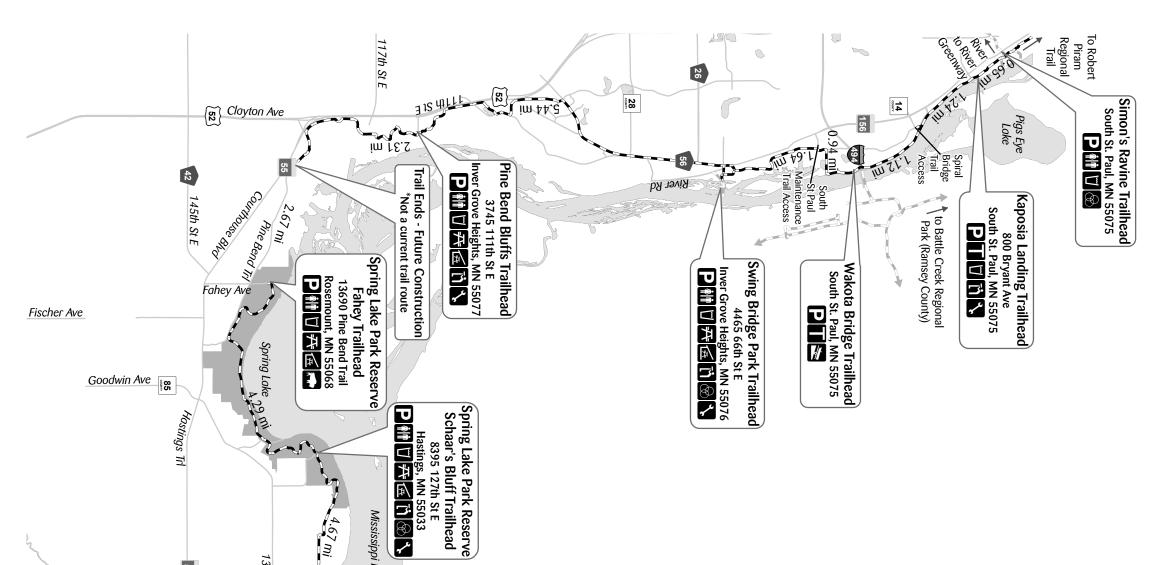

### Mississippi River Greenway

Once completed, Mississippi River Greenway will extend 27 miles along the Mississippi River from St. Paul to Hastings, providing scenic views of the river and connections to local parks and trails and other community destinations. The trail will be paved and is intended for non-motorized uses such as walking, bicycling and in-line skating.

### Trail features

- Bison viewing at Fahey Trailhead in Spring Lake Park Reserve
- · 26 miles of paved trails
- Scenic overlooks
- · Trail connections to
  - River to River Greenway
  - Big Rivers Regional Trail
  - · Robert Piram Regional Trail
- Restrooms and seasonal water (May-Oct) are available at Kaposia Landing Park, Simon's Ravine Trailhead, Swing Bridge Trailhead, Pine Bend Bluffs Trailhead, Lock and Dam No. 2 Trailhead and Spring Lake Park Reserve. Water is available year-round at the Schaar's Bluff Gathering Center in Spring Lake Park Reserve.

# Trail Map

Trailheads: South St. Paul Inver Grove Heights Rosemount Hastings

# Mississippi River Greenway

Trail hours: 5 a.m. to 10 p.m.

Trail conditions: www.dakotacounty.us/parks, search trail conditions.

Track your location in the park using the free Avenza PDF Maps app.

4.67 mj