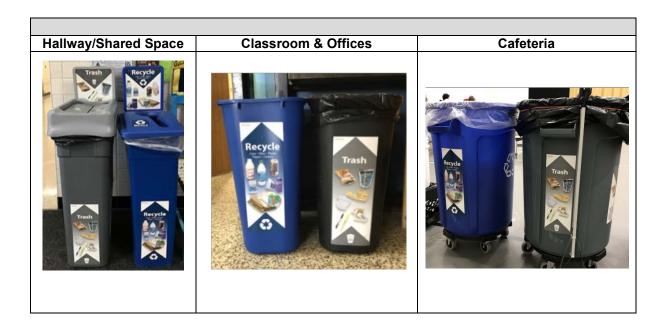

## **Required Minimum Recycling Best Practices**

- 1. **Paired Containers:** All trash containers are paired with recycling containers (within 10 feet), except where paper towels are collected (e.g., restrooms and classroom sinks are exempt).
- 2. Color-Coded Labels: All containers have legible, color-coded labels on the top and visible sides of the container. The labels are titled "Recycling" or "Recycle," "Trash," and have accurate images of acceptable items.

## **Additional Best Practices**

- 3. Color-Coded Containers: All containers and lids are blue for recycling and grey or black for trash.
- **4. Appropriate Lids:** Containers with lids have openings appropriate for the collected material. Where contamination is an issue (e.g., hallways), recycling containers have lids with Saturn-shaped openings and trash containers have lids.
- **5. Appropriate Bags:** Recycling containers have no bag or clear bags and trash containers have black bags.

|                   | Recycling I          | Best Practice                                                        | es .                                                                                                                                                                                                                                         | Additional Best Practices     |                     |                     |  |
|-------------------|----------------------|----------------------------------------------------------------------|----------------------------------------------------------------------------------------------------------------------------------------------------------------------------------------------------------------------------------------------|-------------------------------|---------------------|---------------------|--|
| Area of<br>School | Paired<br>Containers | Color-<br>Coded<br>Labels<br>-Legible<br>-Top and sides<br>-Accurate | Insert Photo (from each area) demonstrating Recycling Best Practices.  You may need to change file type to JPG (default is PDF). If unable to upload photos within form, please attach photos to submission email labeled by area of school. | Color-<br>Coded<br>Containers | Appropriate<br>Lids | Appropriate<br>Bags |  |
| Cafeteria         |                      |                                                                      |                                                                                                                                                                                                                                              |                               |                     |                     |  |
| Kitchen           |                      |                                                                      |                                                                                                                                                                                                                                              |                               |                     |                     |  |
| Classroom         |                      |                                                                      |                                                                                                                                                                                                                                              |                               |                     |                     |  |
| Office            |                      |                                                                      |                                                                                                                                                                                                                                              |                               |                     |                     |  |
| Hallway           |                      |                                                                      |                                                                                                                                                                                                                                              |                               |                     |                     |  |
| Staff<br>Lounge   |                      |                                                                      |                                                                                                                                                                                                                                              |                               |                     |                     |  |