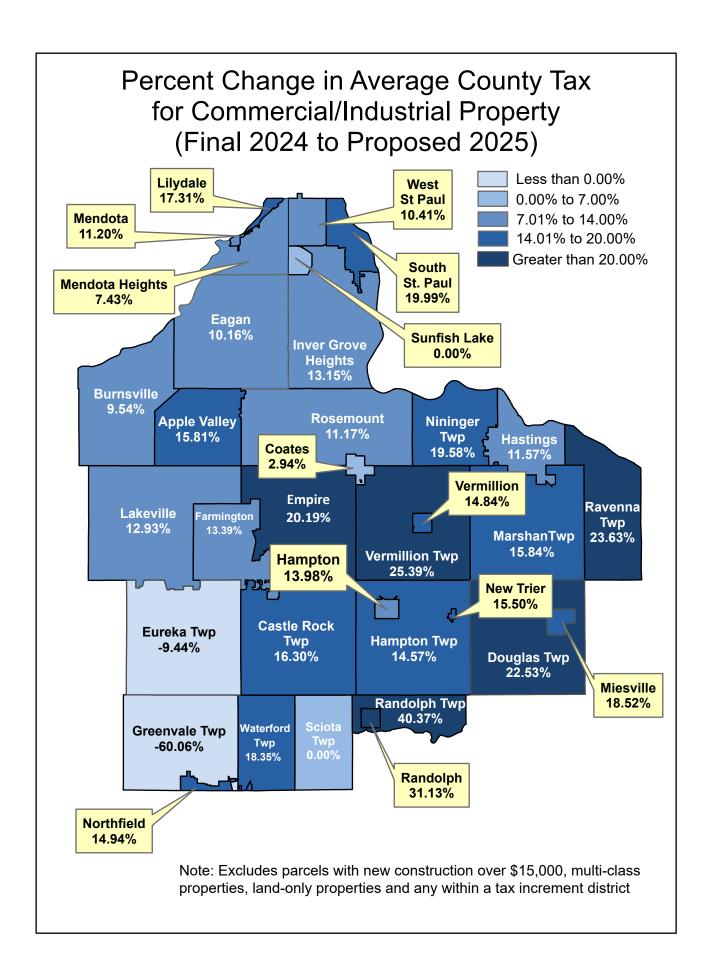

## Percent Change in Average County Tax for Commercial/Industrial Property

| Taxing District         Percent Change           Apple Valley         15.81%           Burnsville         9.54%           Castle Rock Twp         16.30%           Coates         2.94%           Douglas Twp         22.53%           Eagan         10.16%           Empire         20.19%           Eureka Twp         (9.44%)           Farmington         13.39%           Greenvale Twp         (60.06%)           Hampton City         13.98%           Hamption Twp         14.57%           Hastings         11.57%           Inver Grove Heights         13.15%           Lakeville         12.93%           Lilydale         17.31%           Marshan Twp         15.84%           Mendota City         11.20%           Mendota Heights         7.43%           Miesville         18.52%           New Trier         15.50%           Nininger Twp         19.58%           Northfield         14.94%           Randolph Twp         40.37%           Ravenna Twp         23.63%           Rosemount         11.17%           Sciota Twp         0.00%           South S |                     |                |
|-------------------------------------------------------------------------------------------------------------------------------------------------------------------------------------------------------------------------------------------------------------------------------------------------------------------------------------------------------------------------------------------------------------------------------------------------------------------------------------------------------------------------------------------------------------------------------------------------------------------------------------------------------------------------------------------------------------------------------------------------------------------------------------------------------------------------------------------------------------------------------------------------------------------------------------------------------------------------------------------------------------------------------------------------------------------------------------|---------------------|----------------|
| Burnsville         9.54%           Castle Rock Twp         16.30%           Coates         2.94%           Douglas Twp         22.53%           Eagan         10.16%           Empire         20.19%           Eureka Twp         (9.44%)           Farmington         13.39%           Greenvale Twp         (60.06%)           Hampton City         13.98%           Hampton Twp         14.57%           Hastings         11.57%           Inver Grove Heights         13.15%           Lakeville         12.93%           Lilydale         17.31%           Marshan Twp         15.84%           Mendota City         11.20%           Mendota Heights         7.43%           Miesville         18.52%           New Trier         15.50%           Nininger Twp         19.58%           Northfield         14.94%           Randolph City         31.13%           Randolph Twp         40.37%           Ravenna Twp         23.63%           Rosemount         11.17%           Sciota Twp         0.00%           South St Paul         19.99%           Sunfish Lake      | Taxing District     | Percent Change |
| Castle Rock Twp         16.30%           Coates         2.94%           Douglas Twp         22.53%           Eagan         10.16%           Empire         20.19%           Eureka Twp         (9.44%)           Farmington         13.39%           Greenvale Twp         (60.06%)           Hampton City         13.98%           Hamption Twp         14.57%           Hastings         11.57%           Inver Grove Heights         13.15%           Lakeville         12.93%           Lilydale         17.31%           Marshan Twp         15.84%           Mendota City         11.20%           Mendota Heights         7.43%           Miesville         18.52%           New Trier         15.50%           Nininger Twp         19.58%           Northfield         14.94%           Randolph City         31.13%           Ravenna Twp         23.63%           Rosemount         11.17%           Sciota Twp         0.00%           South St Paul         19.99%           Sunfish Lake         0.00%           Vermillion City         14.84%           Vermillion  | Apple Valley        | 15.81%         |
| Coates         2.94%           Douglas Twp         22.53%           Eagan         10.16%           Empire         20.19%           Eureka Twp         (9.44%)           Farmington         13.39%           Greenvale Twp         (60.06%)           Hampton City         13.98%           Hamption Twp         14.57%           Hastings         11.57%           Inver Grove Heights         13.15%           Lakeville         12.93%           Lilydale         17.31%           Marshan Twp         15.84%           Mendota City         11.20%           Mendota Heights         7.43%           Miesville         18.52%           New Trier         15.50%           Nininger Twp         19.58%           Northfield         14.94%           Randolph City         31.13%           Ravenna Twp         23.63%           Rosemount         11.17%           Sciota Twp         0.00%           South St Paul         19.99%           Sunfish Lake         0.00%           Vermillion City         14.84%           Vermillion Twp         25.39%                        | Burnsville          | 9.54%          |
| Douglas Twp         22.53%           Eagan         10.16%           Empire         20.19%           Eureka Twp         (9.44%)           Farmington         13.39%           Greenvale Twp         (60.06%)           Hampton City         13.98%           Hamption Twp         14.57%           Hastings         11.57%           Inver Grove Heights         13.15%           Lakeville         12.93%           Lilydale         17.31%           Marshan Twp         15.84%           Mendota City         11.20%           Mendota Heights         7.43%           Miesville         18.52%           New Trier         15.50%           Nininger Twp         19.58%           Northfield         14.94%           Randolph City         31.13%           Randolph Twp         40.37%           Ravenna Twp         23.63%           Rosemount         11.17%           Sciota Twp         0.00%           South St Paul         19.99%           Sunfish Lake         0.00%           Vermillion City         14.84%           Vermillion Twp         25.39%                 | Castle Rock Twp     | 16.30%         |
| Eagan         10.16%           Empire         20.19%           Eureka Twp         (9.44%)           Farmington         13.39%           Greenvale Twp         (60.06%)           Hampton City         13.98%           Hamption Twp         14.57%           Hastings         11.57%           Inver Grove Heights         13.15%           Lakeville         12.93%           Lilydale         17.31%           Marshan Twp         15.84%           Mendota City         11.20%           Mendota Heights         7.43%           Miesville         18.52%           New Trier         15.50%           Nininger Twp         19.58%           Northfield         14.94%           Randolph City         31.13%           Randolph Twp         40.37%           Ravenna Twp         23.63%           Rosemount         11.17%           Sciota Twp         0.00%           South St Paul         19.99%           Sunfish Lake         0.00%           Vermillion City         14.84%           Vermillion Twp         25.39%                                                      | Coates              | 2.94%          |
| Empire 20.19% Eureka Twp (9.44%) Farmington 13.39% Greenvale Twp (60.06%) Hampton City 13.98% Hamption Twp 14.57% Hastings 11.57% Inver Grove Heights 13.15%  Lakeville 12.93% Lilydale 17.31% Marshan Twp 15.84% Mendota City 11.20% Mendota Heights 7.43% Miesville 18.52% New Trier 15.50% Nininger Twp 19.58% Northfield 14.94% Randolph City 31.13% Ravenna Twp 23.63% Rosemount 11.17% Sciota Twp 0.00% South St Paul 19.99% Sunfish Lake 0.00% Vermillion City 14.84% Vermillion Twp 25.39%                                                                                                                                                                                                                                                                                                                                                                                                                                                                                                                                                                                  | Douglas Twp         | 22.53%         |
| Eureka Twp         (9.44%)           Farmington         13.39%           Greenvale Twp         (60.06%)           Hampton City         13.98%           Hamption Twp         14.57%           Hastings         11.57%           Inver Grove Heights         13.15%           Lakeville         12.93%           Lilydale         17.31%           Marshan Twp         15.84%           Mendota City         11.20%           Mendota Heights         7.43%           Miesville         18.52%           New Trier         15.50%           Nininger Twp         19.58%           Northfield         14.94%           Randolph City         31.13%           Ravenna Twp         40.37%           Ravenna Twp         23.63%           Rosemount         11.17%           Sciota Twp         0.00%           South St Paul         19.99%           Sunfish Lake         0.00%           Vermillion City         14.84%           Vermillion Twp         25.39%                                                                                                                      | Eagan               | 10.16%         |
| Farmington         13.39%           Greenvale Twp         (60.06%)           Hampton City         13.98%           Hamption Twp         14.57%           Hastings         11.57%           Inver Grove Heights         13.15%           Lakeville         12.93%           Lilydale         17.31%           Marshan Twp         15.84%           Mendota City         11.20%           Mendota Heights         7.43%           Miesville         18.52%           New Trier         15.50%           Nininger Twp         19.58%           Northfield         14.94%           Randolph City         31.13%           Ravenna Twp         40.37%           Ravenna Twp         23.63%           Rosemount         11.17%           Sciota Twp         0.00%           South St Paul         19.99%           Sunfish Lake         0.00%           Vermillion City         14.84%           Vermillion Twp         25.39%                                                                                                                                                           | Empire              | 20.19%         |
| Greenvale Twp         (60.06%)           Hampton City         13.98%           Hamption Twp         14.57%           Hastings         11.57%           Inver Grove Heights         13.15%           Lakeville         12.93%           Lilydale         17.31%           Marshan Twp         15.84%           Mendota City         11.20%           Mendota Heights         7.43%           Miesville         18.52%           New Trier         15.50%           Nininger Twp         19.58%           Northfield         14.94%           Randolph City         31.13%           Ravenna Twp         40.37%           Ravenna Twp         23.63%           Rosemount         11.17%           Sciota Twp         0.00%           South St Paul         19.99%           Sunfish Lake         0.00%           Vermillion City         14.84%           Vermillion Twp         25.39%                                                                                                                                                                                               | Eureka Twp          | (9.44%)        |
| Hampton City         13.98%           Hamption Twp         14.57%           Hastings         11.57%           Inver Grove Heights         13.15%           Lakeville         12.93%           Lilydale         17.31%           Marshan Twp         15.84%           Mendota City         11.20%           Mendota Heights         7.43%           Miesville         18.52%           New Trier         15.50%           Nininger Twp         19.58%           Northfield         14.94%           Randolph City         31.13%           Ravenna Twp         23.63%           Rosemount         11.17%           Sciota Twp         0.00%           South St Paul         19.99%           Sunfish Lake         0.00%           Vermillion City         14.84%           Vermillion Twp         25.39%                                                                                                                                                                                                                                                                             | Farmington          | 13.39%         |
| Hamption Twp         14.57%           Hastings         11.57%           Inver Grove Heights         13.15%           Lakeville         12.93%           Lilydale         17.31%           Marshan Twp         15.84%           Mendota City         11.20%           Mendota Heights         7.43%           Miesville         18.52%           New Trier         15.50%           Nininger Twp         19.58%           Northfield         14.94%           Randolph City         31.13%           Randolph Twp         40.37%           Ravenna Twp         23.63%           Rosemount         11.17%           Sciota Twp         0.00%           South St Paul         19.99%           Sunfish Lake         0.00%           Vermillion City         14.84%           Vermillion Twp         25.39%                                                                                                                                                                                                                                                                             | Greenvale Twp       | (60.06%)       |
| Hastings                                                                                                                                                                                                                                                                                                                                                                                                                                                                                                                                                                                                                                                                                                                                                                                                                                                                                                                                                                                                                                                                            | Hampton City        | 13.98%         |
| Inver Grove Heights                                                                                                                                                                                                                                                                                                                                                                                                                                                                                                                                                                                                                                                                                                                                                                                                                                                                                                                                                                                                                                                                 | Hamption Twp        | 14.57%         |
| Lakeville       12.93%         Lilydale       17.31%         Marshan Twp       15.84%         Mendota City       11.20%         Mendota Heights       7.43%         Miesville       18.52%         New Trier       15.50%         Nininger Twp       19.58%         Northfield       14.94%         Randolph City       31.13%         Ravenna Twp       40.37%         Ravenna Twp       23.63%         Rosemount       11.17%         Sciota Twp       0.00%         South St Paul       19.99%         Sunfish Lake       0.00%         Vermillion City       14.84%         Vermillion Twp       25.39%                                                                                                                                                                                                                                                                                                                                                                                                                                                                         | Hastings            | 11.57%         |
| Lilydale       17.31%         Marshan Twp       15.84%         Mendota City       11.20%         Mendota Heights       7.43%         Miesville       18.52%         New Trier       15.50%         Nininger Twp       19.58%         Northfield       14.94%         Randolph City       31.13%         Ravenna Twp       40.37%         Ravenna Twp       23.63%         Rosemount       11.17%         Sciota Twp       0.00%         South St Paul       19.99%         Sunfish Lake       0.00%         Vermillion City       14.84%         Vermillion Twp       25.39%                                                                                                                                                                                                                                                                                                                                                                                                                                                                                                        | Inver Grove Heights | 13.15%         |
| Marshan Twp       15.84%         Mendota City       11.20%         Mendota Heights       7.43%         Miesville       18.52%         New Trier       15.50%         Nininger Twp       19.58%         Northfield       14.94%         Randolph City       31.13%         Randolph Twp       40.37%         Ravenna Twp       23.63%         Rosemount       11.17%         Sciota Twp       0.00%         South St Paul       19.99%         Sunfish Lake       0.00%         Vermillion City       14.84%         Vermillion Twp       25.39%                                                                                                                                                                                                                                                                                                                                                                                                                                                                                                                                     | Lakeville           | 12.93%         |
| Mendota City       11.20%         Mendota Heights       7.43%         Miesville       18.52%         New Trier       15.50%         Nininger Twp       19.58%         Northfield       14.94%         Randolph City       31.13%         Randolph Twp       40.37%         Ravenna Twp       23.63%         Rosemount       11.17%         Sciota Twp       0.00%         South St Paul       19.99%         Sunfish Lake       0.00%         Vermillion City       14.84%         Vermillion Twp       25.39%                                                                                                                                                                                                                                                                                                                                                                                                                                                                                                                                                                      | Lilydale            | 17.31%         |
| Mendota Heights         7.43%           Miesville         18.52%           New Trier         15.50%           Nininger Twp         19.58%           Northfield         14.94%           Randolph City         31.13%           Randolph Twp         40.37%           Ravenna Twp         23.63%           Rosemount         11.17%           Sciota Twp         0.00%           South St Paul         19.99%           Sunfish Lake         0.00%           Vermillion City         14.84%           Vermillion Twp         25.39%                                                                                                                                                                                                                                                                                                                                                                                                                                                                                                                                                  | Marshan Twp         | 15.84%         |
| Miesville         18.52%           New Trier         15.50%           Nininger Twp         19.58%           Northfield         14.94%           Randolph City         31.13%           Randolph Twp         40.37%           Ravenna Twp         23.63%           Rosemount         11.17%           Sciota Twp         0.00%           South St Paul         19.99%           Sunfish Lake         0.00%           Vermillion City         14.84%           Vermillion Twp         25.39%                                                                                                                                                                                                                                                                                                                                                                                                                                                                                                                                                                                          | Mendota City        | 11.20%         |
| New Trier         15.50%           Nininger Twp         19.58%           Northfield         14.94%           Randolph City         31.13%           Randolph Twp         40.37%           Ravenna Twp         23.63%           Rosemount         11.17%           Sciota Twp         0.00%           South St Paul         19.99%           Sunfish Lake         0.00%           Vermillion City         14.84%           Vermillion Twp         25.39%                                                                                                                                                                                                                                                                                                                                                                                                                                                                                                                                                                                                                             | Mendota Heights     | 7.43%          |
| Nininger Twp         19.58%           Northfield         14.94%           Randolph City         31.13%           Randolph Twp         40.37%           Ravenna Twp         23.63%           Rosemount         11.17%           Sciota Twp         0.00%           South St Paul         19.99%           Sunfish Lake         0.00%           Vermillion City         14.84%           Vermillion Twp         25.39%                                                                                                                                                                                                                                                                                                                                                                                                                                                                                                                                                                                                                                                                | Miesville           | 18.52%         |
| Northfield         14.94%           Randolph City         31.13%           Randolph Twp         40.37%           Ravenna Twp         23.63%           Rosemount         11.17%           Sciota Twp         0.00%           South St Paul         19.99%           Sunfish Lake         0.00%           Vermillion City         14.84%           Vermillion Twp         25.39%                                                                                                                                                                                                                                                                                                                                                                                                                                                                                                                                                                                                                                                                                                      | New Trier           | 15.50%         |
| Randolph City       31.13%         Randolph Twp       40.37%         Ravenna Twp       23.63%         Rosemount       11.17%         Sciota Twp       0.00%         South St Paul       19.99%         Sunfish Lake       0.00%         Vermillion City       14.84%         Vermillion Twp       25.39%                                                                                                                                                                                                                                                                                                                                                                                                                                                                                                                                                                                                                                                                                                                                                                            | Nininger Twp        | 19.58%         |
| Randolph Twp       40.37%         Ravenna Twp       23.63%         Rosemount       11.17%         Sciota Twp       0.00%         South St Paul       19.99%         Sunfish Lake       0.00%         Vermillion City       14.84%         Vermillion Twp       25.39%                                                                                                                                                                                                                                                                                                                                                                                                                                                                                                                                                                                                                                                                                                                                                                                                               | Northfield          | 14.94%         |
| Ravenna Twp         23.63%           Rosemount         11.17%           Sciota Twp         0.00%           South St Paul         19.99%           Sunfish Lake         0.00%           Vermillion City         14.84%           Vermillion Twp         25.39%                                                                                                                                                                                                                                                                                                                                                                                                                                                                                                                                                                                                                                                                                                                                                                                                                       | Randolph City       | 31.13%         |
| Rosemount         11.17%           Sciota Twp         0.00%           South St Paul         19.99%           Sunfish Lake         0.00%           Vermillion City         14.84%           Vermillion Twp         25.39%                                                                                                                                                                                                                                                                                                                                                                                                                                                                                                                                                                                                                                                                                                                                                                                                                                                            | Randolph Twp        | 40.37%         |
| Sciota Twp 0.00%  South St Paul 19.99%  Sunfish Lake 0.00%  Vermillion City 14.84%  Vermillion Twp 25.39%                                                                                                                                                                                                                                                                                                                                                                                                                                                                                                                                                                                                                                                                                                                                                                                                                                                                                                                                                                           | Ravenna Twp         | 23.63%         |
| South St Paul 19.99% Sunfish Lake 0.00% Vermillion City 14.84% Vermillion Twp 25.39%                                                                                                                                                                                                                                                                                                                                                                                                                                                                                                                                                                                                                                                                                                                                                                                                                                                                                                                                                                                                | Rosemount           | 11.17%         |
| South St Paul 19.99% Sunfish Lake 0.00% Vermillion City 14.84% Vermillion Twp 25.39%                                                                                                                                                                                                                                                                                                                                                                                                                                                                                                                                                                                                                                                                                                                                                                                                                                                                                                                                                                                                | Sciota Twp          | 0.00%          |
| Sunfish Lake 0.00%  Vermillion City 14.84%  Vermillion Twp 25.39%                                                                                                                                                                                                                                                                                                                                                                                                                                                                                                                                                                                                                                                                                                                                                                                                                                                                                                                                                                                                                   | South St Paul       | 19.99%         |
| Vermillion Twp 25.39%                                                                                                                                                                                                                                                                                                                                                                                                                                                                                                                                                                                                                                                                                                                                                                                                                                                                                                                                                                                                                                                               |                     | 0.00%          |
| ·                                                                                                                                                                                                                                                                                                                                                                                                                                                                                                                                                                                                                                                                                                                                                                                                                                                                                                                                                                                                                                                                                   | Vermillion City     | 14.84%         |
| ·                                                                                                                                                                                                                                                                                                                                                                                                                                                                                                                                                                                                                                                                                                                                                                                                                                                                                                                                                                                                                                                                                   | Vermillion Twp      | 25.39%         |
| Waterford Twp 18.35%                                                                                                                                                                                                                                                                                                                                                                                                                                                                                                                                                                                                                                                                                                                                                                                                                                                                                                                                                                                                                                                                | •                   | 18.35%         |
| West St Paul 10.41%                                                                                                                                                                                                                                                                                                                                                                                                                                                                                                                                                                                                                                                                                                                                                                                                                                                                                                                                                                                                                                                                 | West St Paul        | 10.41%         |