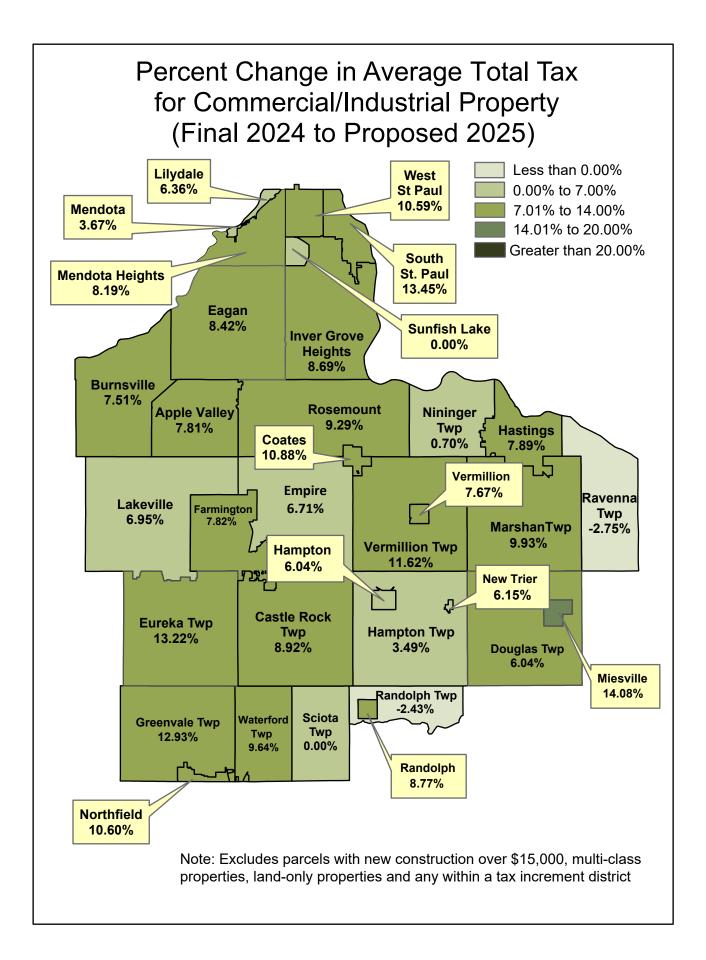

| Percent Change in Average Total Tax<br>for Commercial/Industrial Property |                |
|---------------------------------------------------------------------------|----------------|
| Taxing District                                                           | Percent Change |
| Apple Valley                                                              | 7.81%          |
| Burnsville                                                                | 7.51%          |
| Castle Rock Twp                                                           | 8.92%          |
| Coates                                                                    | 10.88%         |
| Douglas Twp                                                               | 6.04%          |
| Eagan                                                                     | 8.42%          |
| Empire                                                                    | 6.71%          |
| Eureka Twp                                                                | 13.22%         |
| Farmington                                                                | 7.82%          |
| Greenvale Twp                                                             | 12.93%         |
| Hampton City                                                              | 6.04%          |
| Hamption Twp                                                              | 3.49%          |
| Hastings                                                                  | 7.89%          |
| Inver Grove Heights                                                       | 8.69%          |
| Lakeville                                                                 | 6.95%          |
| Lilydale                                                                  | 6.36%          |
| Marshan Twp                                                               | 9.93%          |
| Mendota City                                                              | 3.67%          |
| Mendota Heights                                                           | 8.19%          |
| Miesville                                                                 | 14.08%         |
| New Trier                                                                 | 6.15%          |
| Nininger Twp                                                              | 0.70%          |
| Northfield                                                                | 10.60%         |
| Randolph City                                                             | 8.77%          |
| Randolph Twp                                                              | (2.43%)        |
| Ravenna Twp                                                               | (2.75%)        |
| Rosemount                                                                 | 9.29%          |
| Sciota Twp                                                                | 0.00%          |
| South St Paul                                                             | 13.45%         |
| Sunfish Lake                                                              | 0.00%          |
| Vermillion City                                                           | 7.67%          |
| Vermillion Twp                                                            | 11.62%         |
| Waterford Twp                                                             | 9.64%          |
| West St Paul                                                              | 10.59%         |