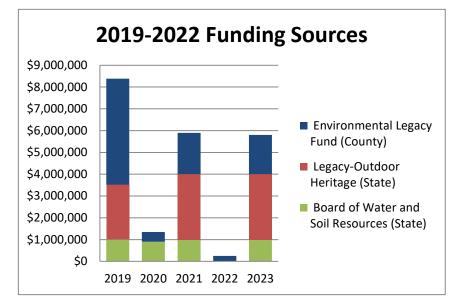

| 2,516,000                    | 4,870,000                              |
| 2020  | 1,350,000   | 900,000                                    | -                            | 450,000                                |
| 2021  | 5,900,000   | 1,000,000                                  | 3,000,000                    | 1,900,000                              |
| 2022  | 250,000     | -                                          | -                            | 250,000                                |
| 2023  | 5,800,000   | 1,000,000                                  | 3,000,000                    | 1,800,000                              |
| TOTAL | 18,686,000  | 3,900,000                                  | 8,516,000                    | 6,270,000                              |



# 2019 - 2023 Envrionmental Resources Capital Improvement Program



| Page | Project    | Number      | Short Description                                               | Project Title                                                                   | Annual Cost            | Board of Water<br>and Soil Resources | Legacy-<br>Outdoor<br>Heritage | Environmental<br>Legacy Fund | Total Project<br>Cost   |
|------|------------|-------------|-----------------------------------------------------------------|---------------------------------------------------------------------------------|------------------------|--------------------------------------|--------------------------------|------------------------------|-------------------------|
|      |            |             |