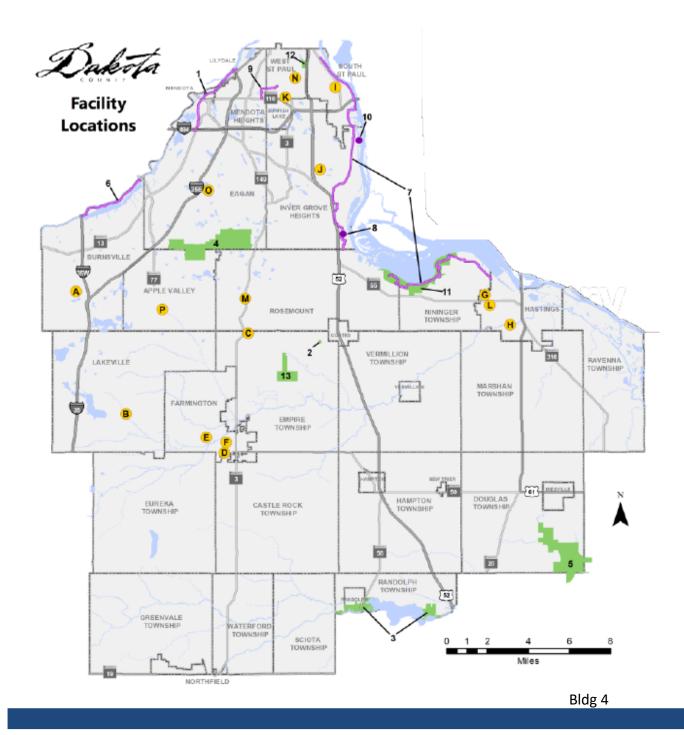

Each major section includes a summary table showing requests for each year including a page reference for individual project description forms. The table also summarizes proposed expenditures and revenue by category. The project description forms provide a brief description and justification for each project along with additional information on expenditures and revenues. Maps are provided where they are appropriate.