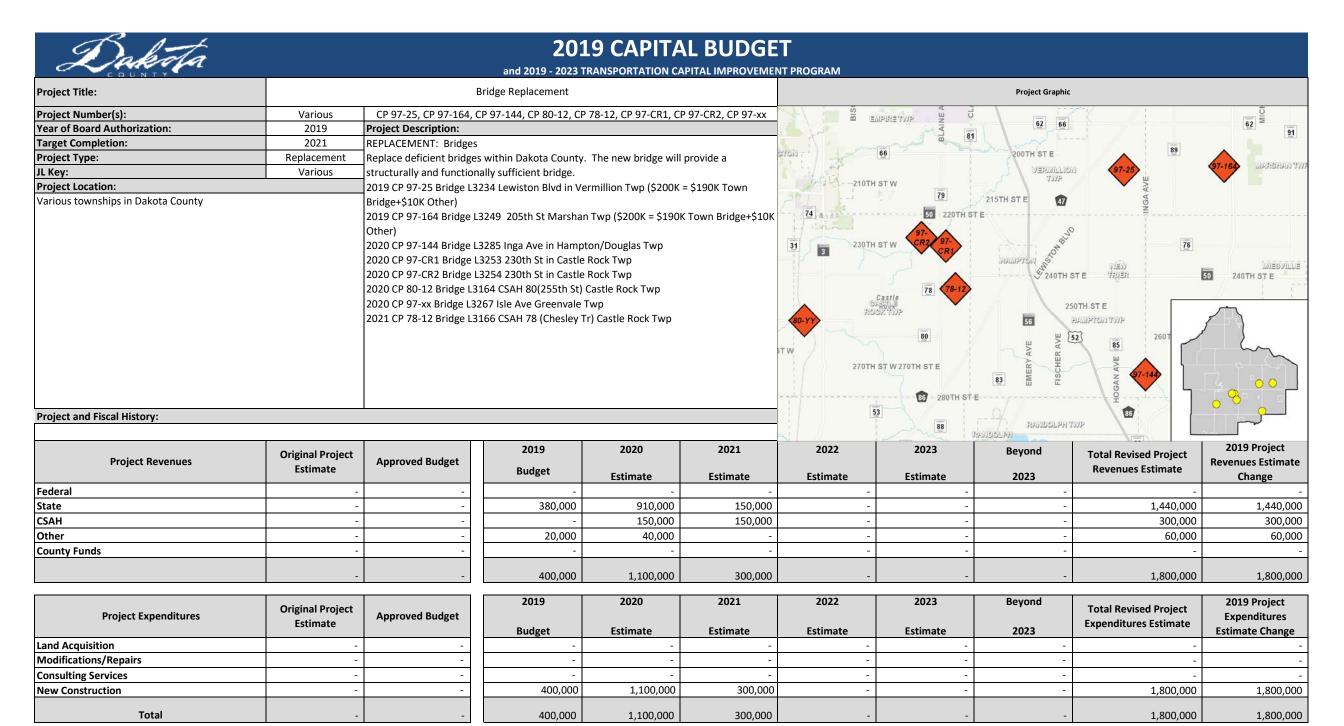

## Goal 5 Replace Deficient Elements of the System

Transportation system elements such as pavement and bridges deteriorate over time. Even with proactive preservation over the life of the transportation system, replacement eventually becomes the most effective approach. Additionally, standards and practices change, affecting system safety and operation to maintain safe and efficient movement of people and goods. The County will replace deficient elements of the transportation system as they become structurally or functionally obsolete.

## Goal 5: Replace Deficient Elements of the System Bridge Replacement

The Bridge Replacement Program recommends replacing deficient bridges. The projects are funded with federal, county, state, and local funds. Potential bridge replacement project for consideration in 2019 is listed below. Final project selection will be determined based upon availability of bridge bonds or state funding.

- Township Bridge L3249 in Marshan Township (2018)

Roadway Replacement Projects

CP 50-23: CSAH 50 (202<sup>nd</sup> Street) roadway replacement from Holyoke Avenue to CSAH 23 (Cedar Avenue) in Lakeville.