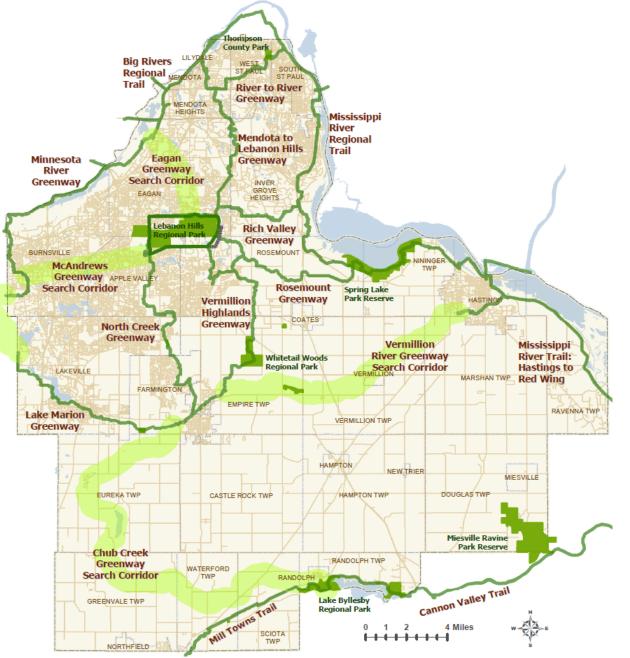

uality recreation and education opportunities in harmony with natural resource preservation and stewardship

### **Dakota County Parks and Greenway System**

The Dakota County Parks System includes and operates three regional parks, two regional park reserves, one county park, and six regional trails:

- Lake Byllesby Regional Park (LBRP)
- Lebanon Hills Regional Park (LHRP)
- Miesville Ravine Park Reserve (MRPR)
- Spring Lake Park Reserve (SLPR)
- Thompson County Park (TCP)
- Whitetail Woods Regional Park (WWRP)
- Big Rivers Regional Trail (BRRT)
- North Creek Greenway Regional Trail (NCGW)
- Mendota to Lebanon Hills Greenway Regional Trail (MLHGW)
- Minnesota River Greenway Regional Trail (MnRGW)
- Mississippi River Regional Trail (MRRT)
- River to River Greenway Regional Trail (R2RGW)



### **Service Provision**

Dakota County parks and greenways are part of the seven-county regional park system and offer diverse and year-round natural resource recreation and education. Recreation opportunities include: hiking, biking, camping, picnicking, swimming, boating, fishing, archery, cross-country skiing, mountain biking, snowshoeing and horseback riding, among other activities.

### **Park System Plan**

The 2008 Dakota County Parks System Plan (PSP) provides the foundation for the strategies guiding the Recommended 2019-2023 Capital Improvement Program (CIP). The PSP created a system vision with ten-year development priorities. The PSP vision includes a park and greenway system that results in:

#### 1. Great Places: More For Visitors To See and Do

- All parks are full servi