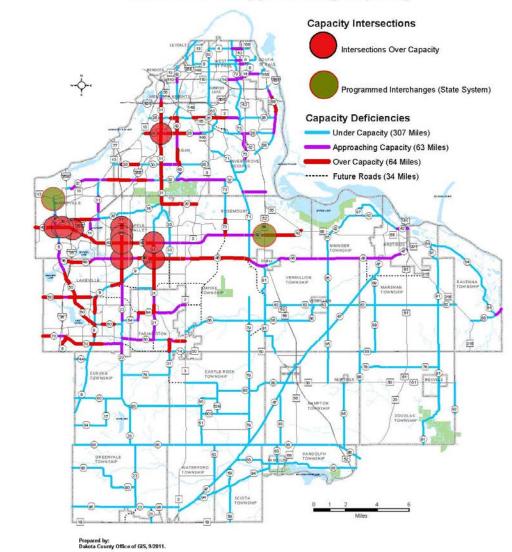

Long range planning for road improvement and expansion projects are identified in the *Dakota County 2030 Transportation Plan*. Figures 1 and 2 on TRANSPORTATION-7 illustrate capacity deficiencies and future study areas/interchanges and overpasses anticipated through 2030.

## Intersections Approaching Capacity

Dakota County 2030 Transportation Plan - Figure 45

Trans 7