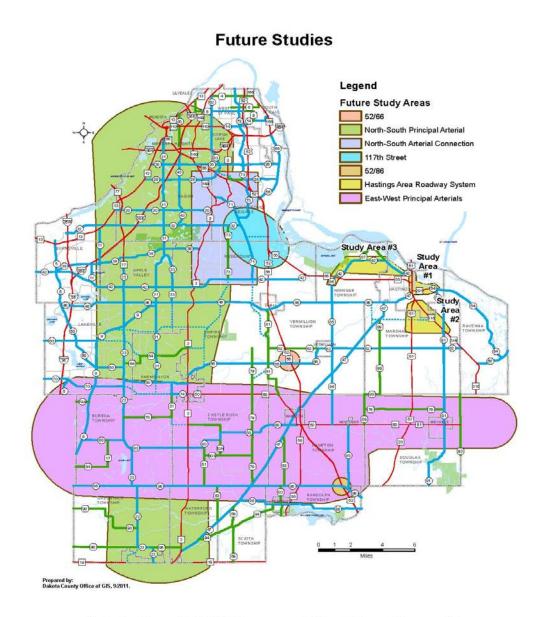

Long range planning for road improvement and expansion projects are identified in the *Dakota County 2030 Transportation Plan*. Figures 1 and 2 on TRANSPORTATION-7 illustrate capacity deficiencies and future study areas/interchanges and overpasses anticipated through 2030.

## **Goal 6: Improvement and Expansion of Transportation Corridors**

Future Studies/Professional Services

- CSAH 63 Interchange Study at 494 in Eagan, Inver Grove Heights, Mendota Heights
- Regional Roadway System Visioning Study "Update" in Eagan & Inver Grove Heights
- Northeast Farmington Area Study in Farmington