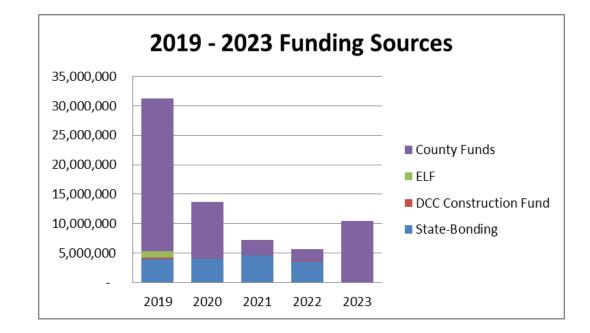

## **Total Approved Expenditures**

|                | 2019          | 2020         | 2021          | 2022         | 2023         | Total         |
|----------------|---------------|--------------|---------------|--------------|--------------|---------------|
| Transportation | \$78,589,869  | \$69,357,460 | \$80,168,335  | \$60,924,850 | \$47,195,577 | \$336,236,091 |
| Parks          | 23,020,126    | 14,085,450   | 12,988,773    | 18,924,198   | 12,395,588   | \$81,414,135  |
| Buildings      | 31,303,865    | 13,485,720   | 7,172,948     | 5,617,381    | 10,489,990   | \$68,069,904  |
| Total          | \$132,913,860 | \$96,928,630 | \$100,330,056 | \$85,466,429 | \$70,081,155 | \$485,720,130 |