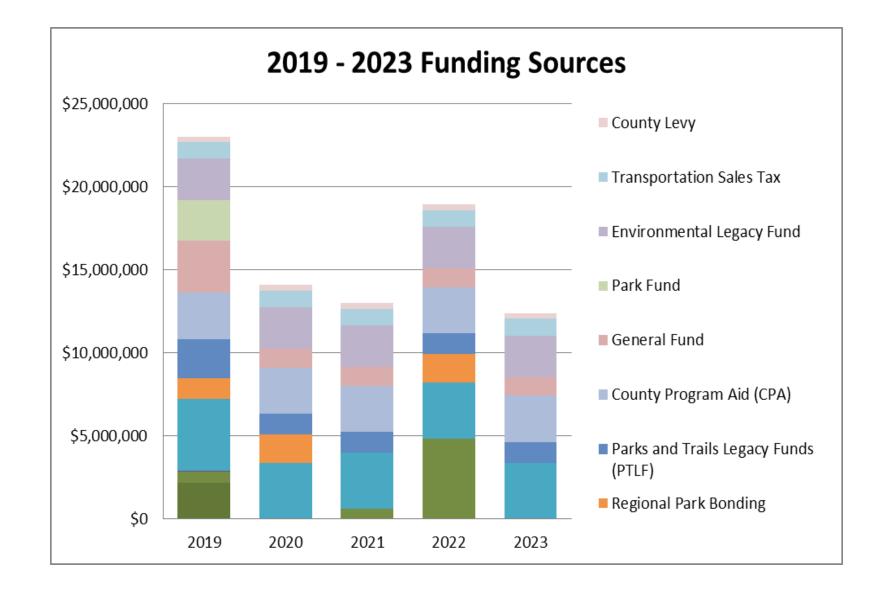

| 660,000    | 3%         |
| State/Local          | 2,250,000  | 10%        |
| Total 2019 Revenue   | 23,020,126 | 100%       |
| External Funding     | 13,225,772 | 47%        |
| Internal Funding     | 12,174,354 | 53%        |

| 2019 CIP Funding b   | y Function |            |
|----------------------|------------|------------|
|                      |            | % of Total |
| Function             | Amount     | CIP        |
| Planning             | 350,000    | 2%         |
| Acquisition          | 4,533,333  | 20%        |
| General              | 800,000    | 4%         |
| Park Development     | 3,886,898  | 17%        |
| Greenway Development | 12,416,008 | 54%        |
| Natural Resources    | 1,033,887  | 5%         |
| Total 2019 Revenue   | 23,020,126 | 100%       |



| Page Project Numb | er Project Title                                                                   | Short Description                  | Annual Cost | City      | Federal | Legacy- Arts and<br>Culture | Acquisition<br>Opportunity<br>Funds (AOF) | Regional Park<br>Bonding | Parks and Trails<br>Legacy Funds<br>(PTLF) | County Program<br>Aid (CPA) | General Fund | Park Fund | Environmental<br>Legacy Fund | Transportation<br>Sales Tax | County Levy |
|-------------------|------------------------------------------------------------------------------------|------------------------------------|-------------|-----------|---------|-----------------------------|-------------------------------------------|--------------------------|--------------------------------------------|---------------