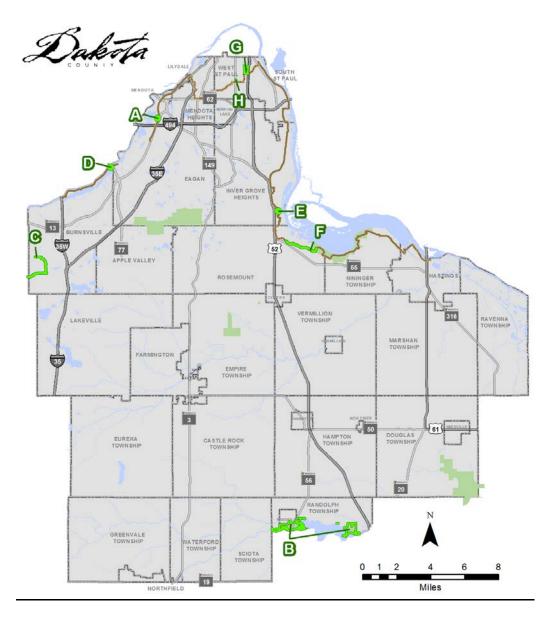

0,000   | 157,500   | 165,375   | 173,644   | 182,326   | 828,845    |
|            | Accessibility Audit                |           | 100,000   |           |           |           |           | 100,000    |
|            | MFOS - Pesticide Building          |           | 100,000   |           |           |           |           | 100,000    |
|            | Facility Needs Asmt Implementation |           |           | 750,000   | 750,000   | 750,000   | 750,000   | 3,000,000  |
|            | Master Plan Improvements (TBD)     |           |           |           | 1,000,000 | 265,000   | 2,227,150 | 3,492,150  |
|            | Park System Plan                   |           |           |           |           | 150,000   |           | 150,000    |

### Parks CIP Projects (2019 Budget Year)



#### Map Legend

- A Big Rivers Regional Trail Mendota Heights Trailhead
- B Lake Byllesby Master Plan Improvements
- C Lake Marion Greenway Burnsville
- D Minnesota River Greenway Cedar Nicols Trailhead
- E Mississippi River Regional Trail Pine Bend Bluff Historical Marker
- F Mississippi River Regional Trail Rosemount East
- G Thompson County Park Master Plan Improvements
- H River to River Greenway Robert Street

### 2019 CIP SUMMARY

| 2019-2023 CIP Fundi  | ng Summary |            |
|----------------------|------------|------------|
|                      |            | % of Total |
| Funding Source       | Amount     | CIP        |
| County               | 43,138,398 | 53%        |
| Metropolitan Council | 29,933,736 | 37%        |
| Federal              | 6,092,000  | 7%         |