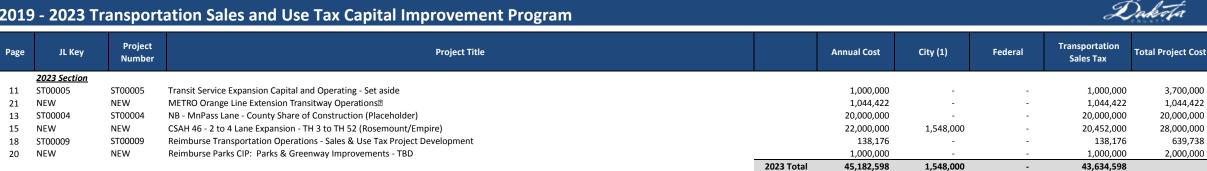

ject Development                                                     |            | 132,861     | -         | -         | 132,861                     | 639,738            |
| 19   | NEW          | NEW               | Reimburse Parks CIP: Minnesota River Greenway - Fort Snelling Segment                                                         |            | 1,000,000   | -         | -         | 1,000,000                   | 1,000,000          |
|      |              |                   |                                                                                                                               | 2022 Total | 9,132,861   | 798,000   | -         | 8,334,861                   |                    |

### 2019 - 2023 Transportation Sales and Use Tax Capital Improvement Program



Note: (1) Cost share policy subject to change, actual project costs to be determined based on Adopted County Policy at time of Joint Powers Agreement

| Year  |            |           | Federal   | Transportation<br>Sales Tax |
|-------|------------|-----------|-----------|-----------------------------|
| 2019  | 4,743,113  | 1,181,250 | -         | 3,561,863                   |
| 2020  | 21,922,838 | 3,635,000 | 7,000,000 | 11,287,838                  |
| 2021  | 8,827,751  | 639,000   | -         | 8,188,751                   |
| 2022  | 9,132,861  | 798,000   | -         | 8,334,861                   |
| 2023  | 45,182,598 | 1,548,000 | -         | 43,634,598                  |
| Total | 89,809,160 | 7,801,250 | 7,000,000 | 75,007,910                  |



| Project Title: