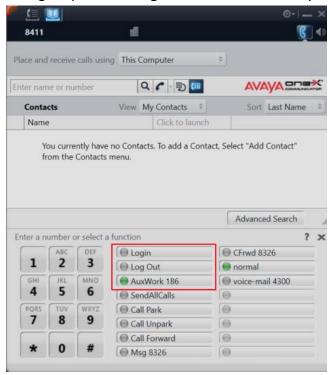

## Log into ACD queue through Avaya One-X Communicator while teleworking

- Certain buttons that show on your desk phone will not show on your softphone but there are access codes to accomplish the function
- Feature access codes:
  - o \*80 Login
  - \*81 Logout
  - \*82 Aux Work (unavailable to take calls)
  - \*83 Auto In (available to take calls)

## Example:

You need to log into ACD group/queue 0186. You will replace 0186 with the queue you are logging into.

- 1. Press the login button followed by 0186 or dial \*80 0186
  - a. Notice aux work button is lite up. This is your only indication that you are logged in but unavailable. There is no Vu-Display on the softphone
- 2. To go Auto In press \*83 0186
  - a. You will not see an Auto In button in softphone
- 3. To go Aux Work press the AuxWork button or dial \*82 0186
- 4. To logout press the Log Out button followed by 0186 or dial \*81 0186