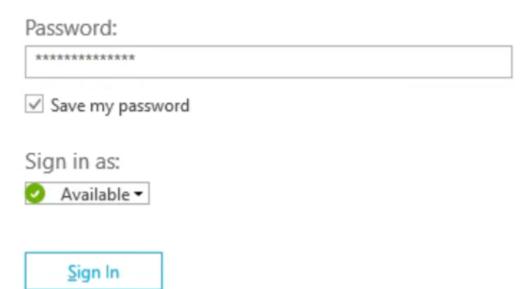

9. Enter Your Dakota County network password and click Sign In

- 10. A screen may pop up asking if you want to save your sign in info.
  - a. If you click yes, you won't have to enter your credentials next time you open Skype.
- 11. Basic limitations of Skype Basic (home edition):
  - a. Manage team call settings
  - b. Manage delegates
  - c. Handle another's calls if configured as a delegate
  - d. Manage a high volume of calls
  - e. Initiate a call to a Response Group
- 12. Advanced limitation of Skype Basic (home edition)
  - a. Call park
  - b. Change greeting
  - c. Group call pickup
  - d. Set call forwarding