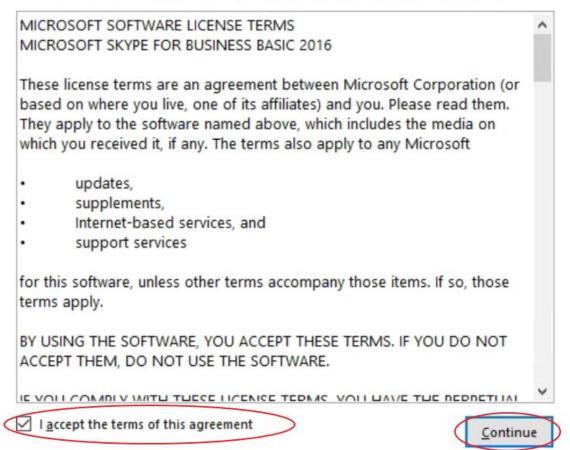

4. Accept terms and click Continue

# Read the Microsoft Software License Terms

To continue you must accept the terms of this agreement. If you do not want to accept the Microsoft Software License Terms, close this window to cancel the installation.