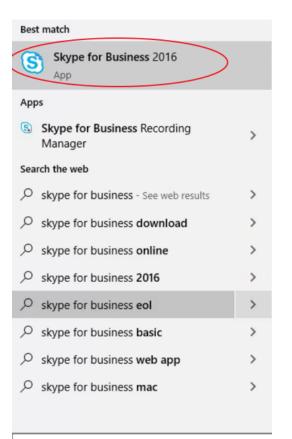

?

 Click your Start/Windows icon, search for Skype for Business, and click the Skype for Business 2016 icon