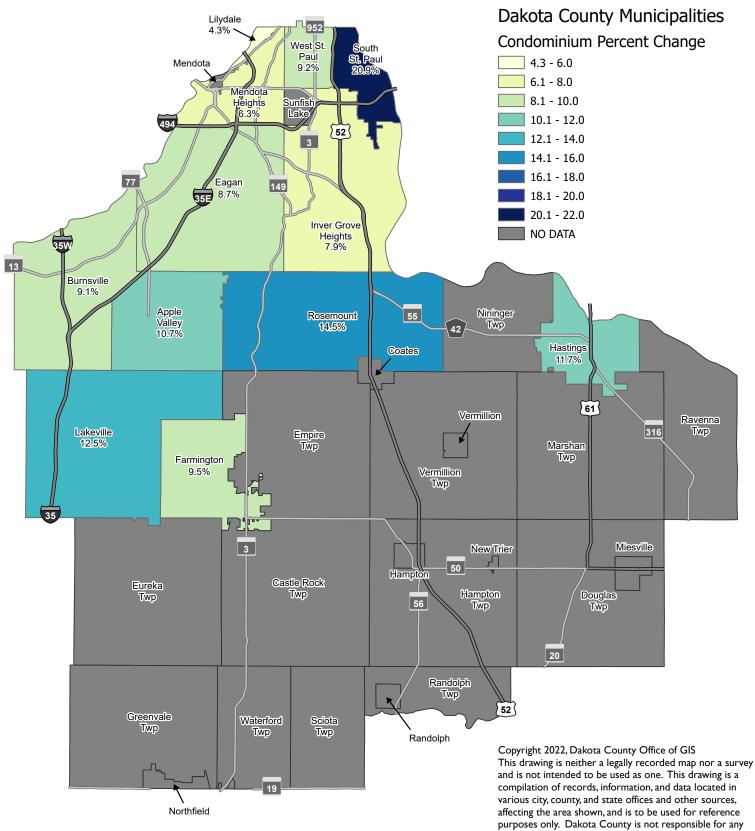

## 2022 Median Condominium Estimated Market Value Percentage Change

affecting the area shown, and is to be used for reference purposes only. Dakota County is not responsible for any inaccuracies herein contained. If discrepancies are found, please contact this office.