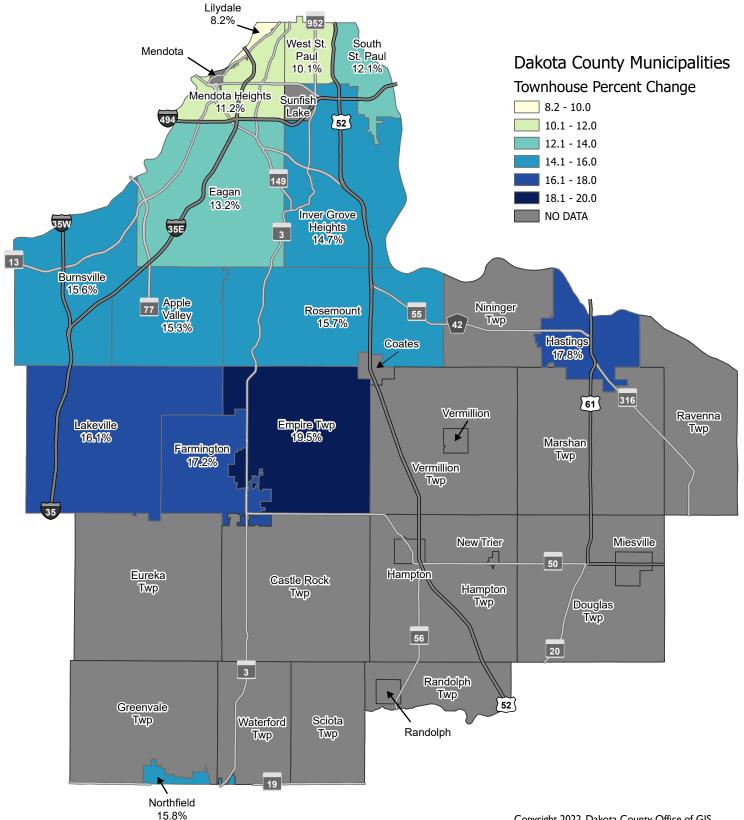

## 2022 Median Townhouse Estimated Market Value Percentage Change

Copyright 2022, Dakota County Office of GIS This drawing is neither a legally recorded map nor a survey and is not intended to be used as one. This drawing is a compilation of records, information, and data located in various city, county, and state offices and other sources, affecting the area shown, and is to be used for reference purposes only. Dakota County is not responsible for any inaccuracies herein contained. If discrepancies are found, please contact this office.