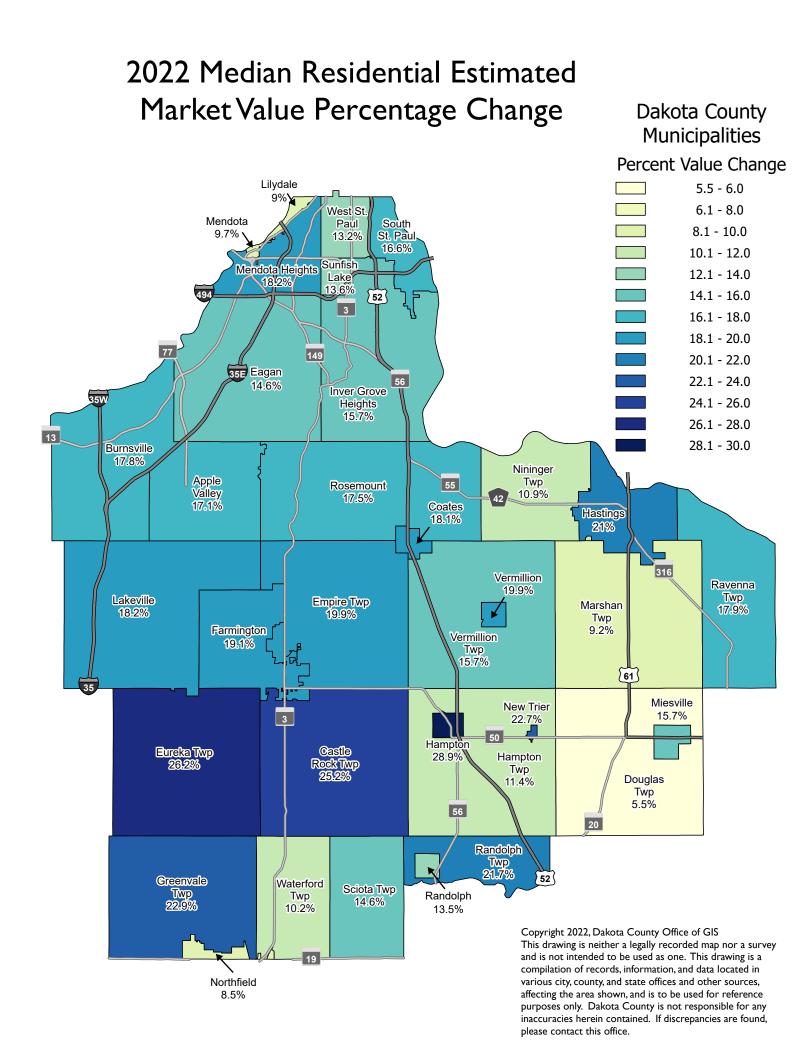

## 2022 Median Townhouse Estimated Market Value Percentage Change

Copyright 2022, Dakota County Office of GIS This drawing is neither a legally recorded map nor a survey and is not intended to be used as one. This drawing is a compilation of records, information, and data located in various city, county, and state offices and other sources, affecting the area shown, and is to be used for reference purposes only. Dakota County is not responsible for any inaccuracies herein contained. If discrepancies are found, please contact this office.